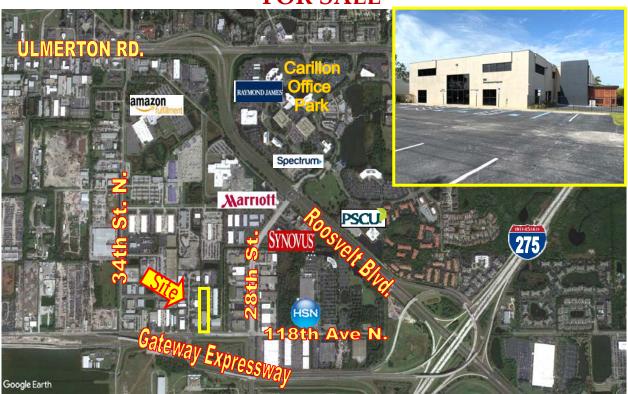

## 11800 30TH COURT, NORTH PINELLAS PARK, FL 33716

- HIGH STYLE OFFICE BUILDING
- 53,500 SF OFFICE
- EXCELLENT GATEWAY LOCATION
- DIRECT ACCESS TO I-275
- MIX OF OPEN AREA & OFFICES
- PRICED SIGNIFICANTLY BELOW REPLACEMENT COST
- PRICE: \$4,500,000

TRAFFIC COUNT: 14,500 V.P.D.

**SALE PRICE**: \$4,500,000 **TERMS**: Cash or new financing at close

**NOTES**: High visibility office building, fully renovated with a mix of offices and open areas. Great visibility and corner location. True Gateway location with excellent access to I-275, Roosevelt Boulevard, 28th Street North, Gandy Boulevard and the soon to be finished Gateway Expressway. Major area companies include Raymond James Financial, Spectrum Communications, HSN, Marriot, Hilton, and Franklin Templeton. Former flex building, could be converted back to industrial space. Free standing building with very functional and efficient floorplans. Good parking. Move-in ready. Priced below replacement cost.