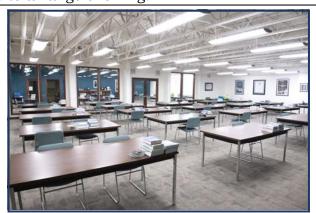

TRAFFIC COUNT: 14,500 V.P.D.

**SALE PRICE**: \$4,500,000 **TERMS**: Cash or new financing at close

**NOTES**: High visibility office building, fully renovated with a mix of offices and open areas. Great visibility and corner location. True Gateway location with excellent access to I-275, Roosevelt Boulevard, 28th Street North, Gandy Boulevard and the soon to be finished Gateway Expressway. Major area companies include Raymond James Financial, Spectrum Communications, HSN, Marriot, Hilton, and Franklin Templeton. Former flex building, could be converted back to industrial space. Free standing building with very functional and efficient floorplans. Good parking. Move-in ready. Priced below replacement cost.