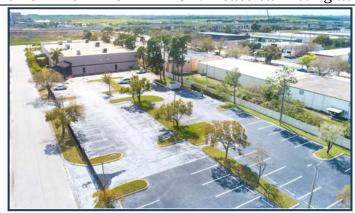

TRAFFIC COUNT: 14,500 V.P.D.

**SALE PRICE**: \$4,500,000 **TERMS**: Cash or new financing at close

**NOTES**: High visibility office building, fully renovated with a mix of offices and open areas. Great visibility and corner location. True Gateway location with excellent access to I-275, Roosevelt Boulevard, 28th Street North, Gandy Boulevard and the soon to be finished Gateway Expressway. Major area companies include Raymond James Financial, Spectrum Communications, HSN, Marriot, Hilton, and Franklin Templeton. Former flex building, could be converted back to industrial space. Free standing building with very functional and efficient floorplans. Good parking. Move-in ready. Priced below replacement cost.