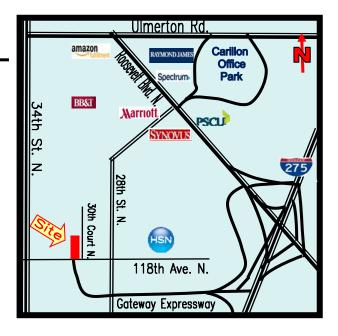

**FLOOD ZONE**: AE – Flood Insurance Required

**LEGAL DESCRIPTION:** Lengthy in listing file.

**LOCATION**: 118th Avenue & 30th Court N.

**IMPROVEMENTS**: 53,500 SF

MORTGAGE HOLDER: N/A

**PARKING** 137 spaces, 2.56/1,000 SF

TRAFFIC COUNT: 14,500 V.P.D.

**SALE PRICE**: \$4,500,000 **TERMS**: Cash or new financing at close

**NOTES**: High visibility office building, fully renovated with a mix of offices and open areas. Great visibility and corner location. True Gateway location with excellent access to I-275, Roosevelt Boulevard, 28th Street North, Gandy Boulevard and the soon to be finished Gateway Expressway. Major area companies include Raymond James Financial, Spectrum Communications, HSN, Marriot, Hilton, and Franklin Templeton. Former flex building, could be converted back to industrial space. Free standing building with very functional and efficient floorplans. Good parking. Move-in ready. Priced below replacement cost.