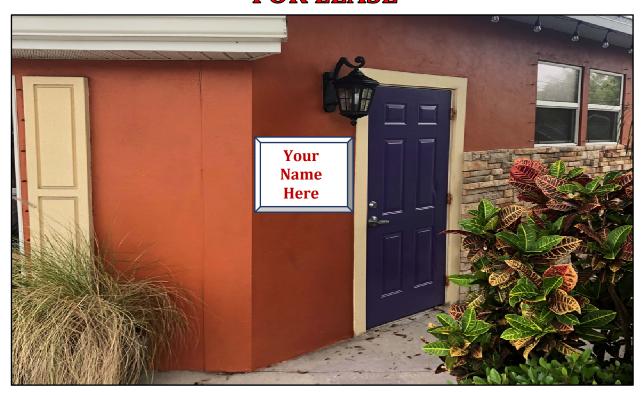

## 600 SF OFFICE SUITE IN CLEARWATER FOR LEASE

## 2200 N. HERCULES AVE. SUITE B CLEARWATER, FL 33763

- 2 ROOMS 600 SF
- OFFICE OR SHOWROOM
- VISIBILITY ON HERCULES AVE.
- INDIVIDUAL RESTROOM AND A/C
- LIMITED PARKING
- 12" X 24" SIGN BY FRONT DOOR
- HIGH CEILINGS
- LEASE RATE: \$14/SF MODIFIED GROSS MONTHLY RENT: \$750 + EXPENSES (WATER INCLUDED)