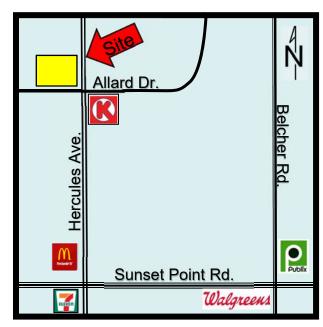

## Revised: 5/5/22 PROPERTY OVERVIEW LO-1238

ADDRESS: 2200 N. Hercules Ave. Suite B

Clearwater, FL 33763

**LOCATION**: From US Hwy 19, West on Sunset Point, North on Hercules Ave., corner of Allard Dr. & Hercules