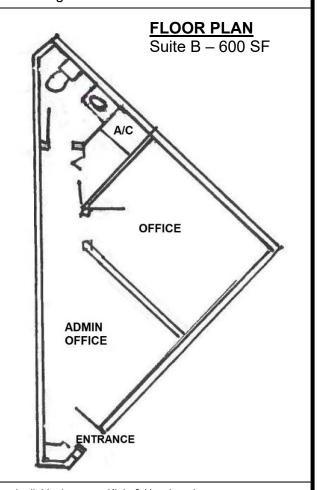

## 2200 N. HERCULES AVE. SUITE B CLEARWATER, FL 33763

- 2 ROOMS 600 SF
- OFFICE OR SHOWROOM
- VISIBILITY ON HERCULES AVE.
- INDIVIDUAL RESTROOM AND A/C
- LIMITED PARKING
- 12" X 24" SIGN BY FRONT DOOR
- HIGH CEILINGS
- LEASE RATE: \$14/SF MODIFIED GROSS MONTHLY RENT: \$750 + EXPENSES (WATER INCLUDED)

PRESENT USE: Office / Retail

PARCEL ID #: 36-28-15-15334-001-0010

LEASE RATE: \$14/SF Modified Gross

**NOTES**: Suite B is a modern 600 SF 2-room suite in Clearwater. Large reception or showroom area with spacious back office with door. Suite B has its own ADA bathroom and own HVAC. Well-appointed with 9-foot ceilings and many high windows. Visibility from Hercules Ave. with possibility of signage. Ideal for an accountant's office or insurance office, consultant or manufacturer's representative. Limited parking not suited for retail. Only \$750 a month including water.

## **LEASING INFORMATION**

PROJECT SIZE: 1,610 SF

SPACE AVAILABLE: Suite B - 600 SF

PARKING: 3 spaces out of 8

SIGNAGE: on building
OCCUPANCY: Immediate
ESCALATION: 5% per year
MINIMUM TERM: 2 years

**MONTHLY RENT**: \$750 + Expenses (Water Included)