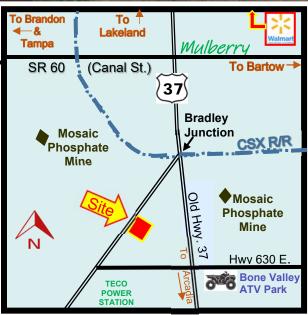

**PRICE**: \$399,000

**LOCATION**: South US Highway 37, 10 miles south of Mulberry.

**ZONING**: PM, Phosphate Mining, Polk County **LAND USE**: PM, Phosphate Mining, Polk County **FLOOD ZONE**: 'X" (No flood insurance required)