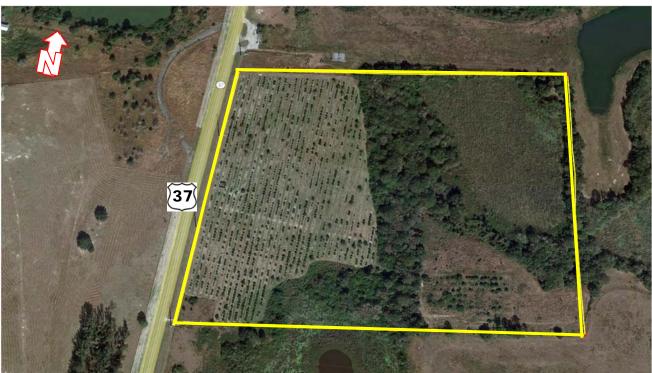

# 7651 S. US HIGHWAY 37 MULBERRY, FL 33860

- 57.06 ACRES IN TOTAL
- 25.76 ACRES UPLANDS
- MOST UPLANDS ARE IN CITRUS
- ZONED "PHOSPHATE MINING"
- UNMINED PHOSPHATE DEPOSITS!
- CARETAKER RESIDENCE ALLOWED
- PRICE: \$399,000

#### **PROPERTY OVERVIEW**

ADDRESS: 7651 S. US Highway 37 Mulberry, FL 33860

LAND AREA: 57.06 Acres DIMENSIONS: 1,500' x 1,800' x 1,400' x 2,050'

IMPROVEMENTS: Citrus Grove

PRESENT USE: Citrus Grove

**TRAFFIC COUNT:** 6,400 VPD **TERMS**: Cash at closing

**UTILITIES:** Electric – TECO Electric, Water/Sewer – Not at site & Cable & Internet - XFinity

LEGAL DESCRIPTION: Lengthy (in listing folder)

TAXES: \$851.00 (2021) PARCEL ID #: 23-31-27-000000-022000

**NOTES**: Astonishing opportunity for you to own over 57 acres of land in the middle of Phosphate Mining country in Central Florida! Large parcels of land in this area rarely come on the market. This parcel has been a family holding since the 1950's, and features almost 26 acres of very high and dry uplands, most of which is planted in Citrus - mainly Valencia Oranges. And here's the amazing part: the Future Land use per Polk County is "PM" which stands for "Phosphate Mining"- the Seller says there are substantial and valuable phosphate deposits under the land! Buyer to verify- but can you imagine the possibilities? This desirable parcel is priced at only \$399,000 asking - so call today, and don't miss out. Call Don Wallace at (727) 441-1951.