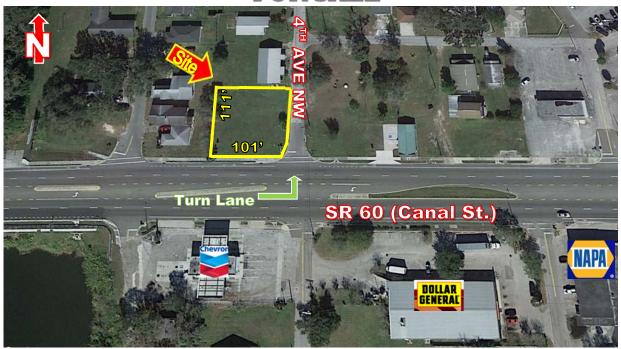

ADDRESS: NWC SR 60 (Canal St.) & 4th Ave. NW

Mulberry, FL 33860

**DIMENSIONS**: 101' x 111'

**IMPROVEMENTS:** Vacant Land

**PRESENT USE:** Vacant Land

**TERMS**: Cash at closing

**LOCATION**: SR 60 (Canal St.), Downtown Mulberry.

**LEGAL DESCRIPTION**: Lengthy (in listing folder)

**TRAFFIC COUNT:** 23,000 V.P.D **TAXES**: \$474.00 (2021)

PRICE: \$89,000 PARCEL ID #: 23-30-02-000000-022080

**NOTES**: Your excellent & affordable chance to get a corner-commercial vacant parcel in Mulberry! Intensive "Highway Commercial" zoning allows many commercial uses. Drive-Thru possible, heavy traffic count of 23,000 VPD! Any new building on this corner lot can have visibility on SR 60 (Canal St.) and a large sign, with access from the side street. A drive-through concept would likely allow for a 500 SF building, ideal for a small sandwich or coffee shop, or check-cashing business, while an office project would allow for up to 2,000 SF, ideal for an insurance or local company looking for visibility. Super Walmart nearby – located just west of Downtown core. Directly on SR 60 (Canal St.) with divided highway turn lane. Don't wait – call now - Don Wallace or Philippe Beau at (727) 441-1951.