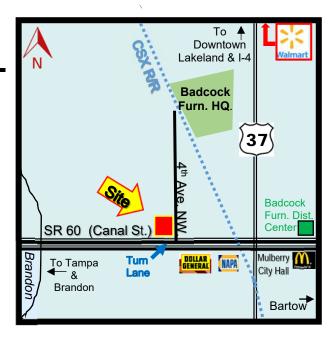

**LEGAL DESCRIPTION**: Lengthy (in listing folder)

**TRAFFIC COUNT:** 23,000 V.P.D **TAXES**: \$474.00 (2021)

PRICE: \$89,000 PARCEL ID #: 23-30-02-000000-022080

**NOTES**: Your excellent & affordable chance to get a corner-commercial vacant parcel in Mulberry! Intensive "Highway Commercial" zoning allows many commercial uses. Drive-Thru possible, heavy traffic count of 23,000 VPD! Any new building on this corner lot can have visibility on SR 60 (Canal St.) and a large sign, with access from the side street. A drive-through concept would likely allow for a 500 SF building, ideal for a small sandwich or coffee shop, or check-cashing business, while an office project would allow for up to 2,000 SF, ideal for an insurance or local company looking for visibility. Super Walmart nearby – located just west of Downtown core. Directly on SR 60 (Canal St.) with divided highway turn lane. Don't wait – call now - Don Wallace or Philippe Beau at (727) 441-1951.