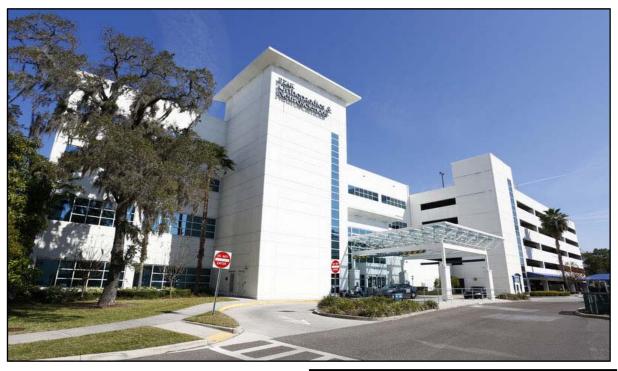

## MEDICAL SPACE PTAK ORTHO & NEURO PAVILION FOR LEASE

## 430 MORTON PLANT STREET CLEARWATER, FL 33756

- CLASS "A" MEDICAL SPACE
- ATTACHED PARKING GARAGE
- FLEXIBLE FLOOR PLANS
- ON MORTON PLANT HOSPITAL CAMPUS
- ONSITE CAFÉ IN BUILDING
- EASY ACCESS
- GREAT LOCATION
- LEASE RATE: \$19.75/SF NNN

Revised: 8/17/22

**PROPERTY OVERVIEW** 

LO-1250

ADDRESS: 430 Morton Plant Street Clearwater, FL 33756

LAND AREA: 1.75 acres **DIMENSIONS:** 380' X 200'

**IMPROVEMENTS: 90,917 SF** 

**YEAR BUILT: 2004** 

**PARKING**: 6/1,000 in garage