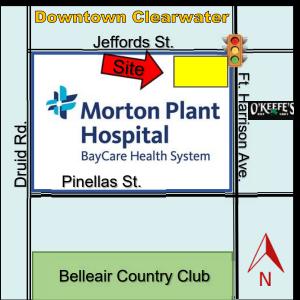

## 430 MORTON PLANT STREET CLEARWATER, FL 33756

- CLASS "A" MEDICAL SPACE
- ATTACHED PARKING GARAGE
- FLEXIBLE FLOOR PLANS
- ON MORTON PLANT HOSPITAL CAMPUS
- ONSITE CAFÉ IN BUILDING
- EASY ACCESS
- GREAT LOCATION
- LEASE RATE: \$19.75/SF NNN

**PRESENT USE:** Medical Office

LEASE RATE: \$19.75/SF NNN

LOCATION: Take S. Ft. Harrison Ave. to Pinellas St. to Morton Plant St.

**ZONING:** I – Institutional (City of Clearwater) LAND USE: I – Institutional **FLOOD ZONE**: X – (No Flood Insurance Required)