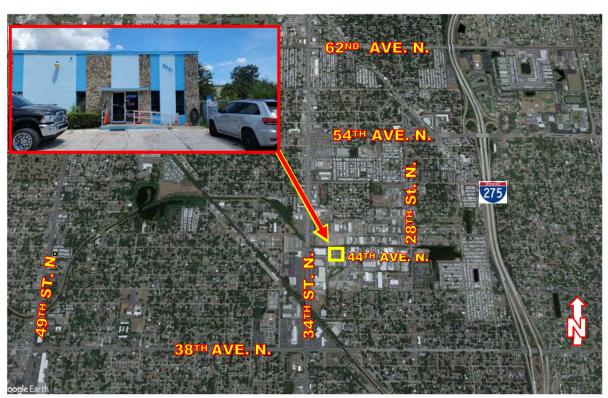

## 3201 44<sup>TH</sup> AVE. N. ST. PETERSBURG, FL 33714

- INDUSTRIAL BUILDING WITH FREEZER/COOLER INSTALLED
- ADJACENT VACANT LOT INCLUDED
- CLOSE TO INTERSTATE
- LEASE RATE: \$18/SF MODIFIED GROSS
- SALE PRICE: \$1,995,000

REVISED: 9/21/2022 **PROPERTY OVERVIEW** SI-1623/LO-1256

**ADDRESS**: 3201 44<sup>TH</sup> Ave. N. **LOCATION:** From 34<sup>th</sup> St., east on 44<sup>th</sup> Ave. N.,

St. Petersburg, FL 33714 building is on north side of the road.