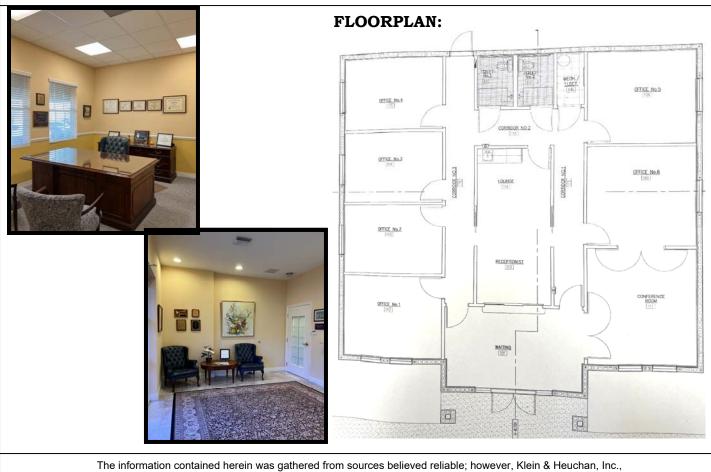

UTILITIES: Water & Sewer - City of Oldsmar Electric - TECO & Trash-CAM

**TAXES**: \$5,569.19 (2021)

**PARCEL ID #**: 24/28/16/66296/000/0030

**NOTES**: Excellent opportunity for an owner user to occupy this free standing building. Located just minutes from downtown Oldsmar and close to many eateries. This 2,430 SF space includes a reception area, six offices, conference room, administrative area with small kitchenette and two restrooms. Large executive style office has direct access into conference room. Very flexible layout with two entry doors off of the reception area. Layout can allow for two businesses to occupy the building. Great for any professional office or medical user.