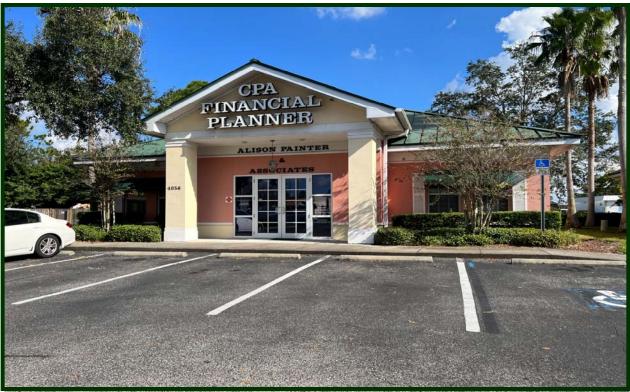

## FREE STANDING BUILDING FOR SALE

## 4056 TAMPA RD. OLDSMAR, FL 34677

- FREE STANDING BUILDING
- CITY OF OLDSMAR
- FLEXIBLE LAYOUT
- ABUNDANT PARKING
- 2,430 SF
- GREAT NORTH PINELLAS LOCATION
- CLOSE TO TAMPA/PALM HARBOR
- SALE PRICE: \$629,000

UTILITIES: Water & Sewer - City of Oldsmar Electric - TECO & Trash-CAM

**TAXES**: \$5,569.19 (2021)

**PARCEL ID #**: 24/28/16/66296/000/0030

**NOTES**: Excellent opportunity for an owner user to occupy this free standing building. Located just minutes from downtown Oldsmar and close to many eateries. This 2,430 SF space includes a reception area, six offices, conference room, administrative area with small kitchenette and two restrooms. Large executive style office has direct access into conference room. Very flexible layout with two entry doors off of the reception area. Layout can allow for two businesses to occupy the building. Great for any professional office or medical user.