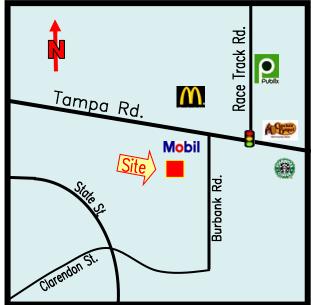

**LOCATION**: On south side of Tampa Rd., just west of Race Track Rd.

**ZONING:** C-2 City of Oldsmar **LAND USE**: CG – Commercial General FLOOD ZONE: "AE" Flood Insurance Required

LEGAL DESCRIPTION: in listing folder