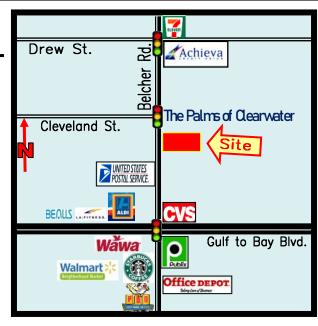

**ADDRESS**: 111 S. Belcher Rd. **LOCATION**: Belcher Rd., north of Gulf to Bay Blvd.

Clearwater, FL 33765

**LAND AREA**: 32,520 SF **ZONING**: "C" Commercial – City of Clearwater

**DIMENSIONS:** 120' x 271' **LAND USE:** CG – Commercial General **FLOOD 70NF:** Y No Insurance Pequired