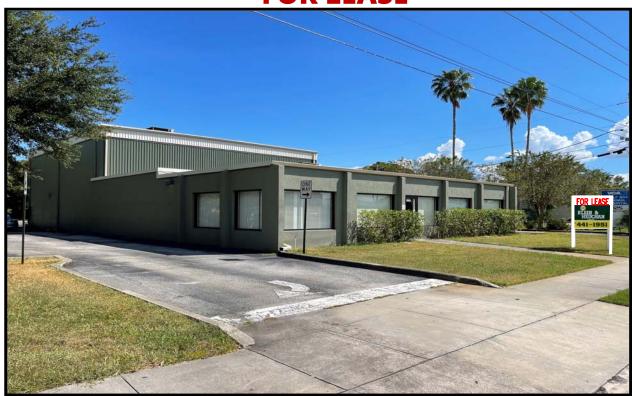

## FREE STANDING RETAIL / OFFICE BUILDING FOR LEASE

## 111 S. BELCHER RD. CLEARWATER, FL 33765

- RETAIL OR OFFICE USE
- GREAT VISIBILITY & SIGNAGE
- HIGH CEILINGS
- RECENTLY RENOVATED
  - ❖ NEW ROOF (2022)
  - ❖ NEWER HVAC 2019/2020
- HIGH TRAFFIC COUNT
- GREAT PARKING
- FULLY FENCED & GATED
- LEASE RATE: \$16.00/SF MODIFIED GROSS

PRESENT USE: Office/Retail TAXES: \$9,920 (2022)

**PARCEL ID** #18-29-16-00000-230-0300

LEASE RATE: \$16.00/SF

MODIFIED GROSS TRAFFIC COUNT: 20,918 VPD

**NOTES**: Free standing retail / office building on busy Belcher Rd. Large open area with high ceilings. Mix of offices and open area. Recently renovated, new bathrooms and kitchen. Two new HVAC systems. Nice second floor. Great parking. Easy access. Very attractive concrete block building, fully fenced and gated.