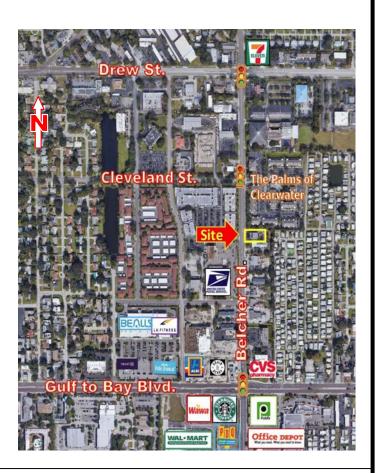

**ADDRESS**: 111 S. Belcher Rd. **LOCATION**: Belcher Rd., north of Gulf to Bay Blvd.

Clearwater, FL 33765

**LAND AREA**: 32,520 SF **ZONING**: "C" Commercial – City of Clearwater

**DIMENSIONS:** 120' x 271' **LAND USE:** CG – Commercial General **FLOOD 70NF:** Y No Insurance Pequired