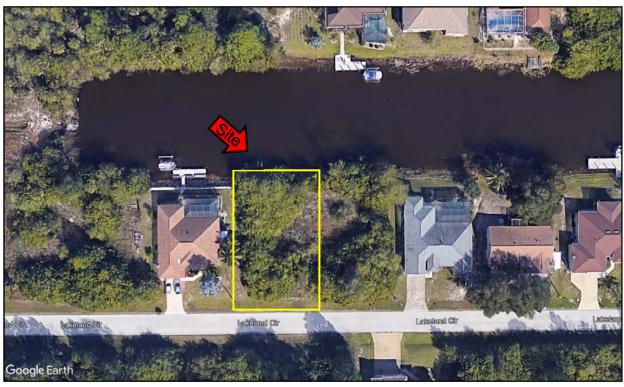

## 15824 LAKELAND CIRCLE PORT CHARLOTTE, FL 33981

- CANAL FRONT HOUSE LOT
- FULL 80 FEET OF WATER FRONTAGE
- BEAUTIFUL "SOUTH GULF COVE" SUBDIVISION
- WATER, SEWER AND INTERNET AVAILABLE
- IMPRESSIVE HOMES ALL AROUND
- PRICE: \$99,000

## REVISED: 2/28/23

**PROPERTY OVERVIEW** 

SV-440

ADDRESS: 15824 Lakeland Circle Port Charlotte, FL 33981

LAND AREA: 10,000 SF DIMENSIONS: 80' X 125'

**IMPROVEMENTS**: N/A

PARKING: 4+ vehicles PRESENT USE: Vacant Land

MORTGAGE HOLDER: Free & Clear

**PRICE**: \$99,000

**LOCATION**: Between Englewood & Port Charlotte North of Boca Grande

**ZONING**: RSF3.5 (Residential Single Family) Charlotte County **LAND USE**: Low Density Residential **FLOOD ZONE**: AE (Flood Insurance Required)