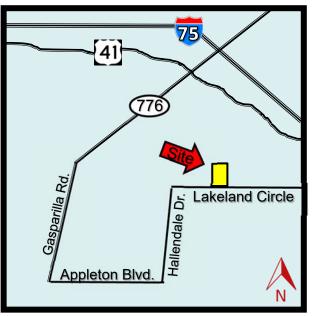

MORTGAGE HOLDER: Free & Clear

**PRICE**: \$99,000

**LOCATION**: Between Englewood & Port Charlotte North of Boca Grande

**ZONING**: RSF3.5 (Residential Single Family) Charlotte County **LAND USE**: Low Density Residential **FLOOD ZONE**: AE (Flood Insurance Required)