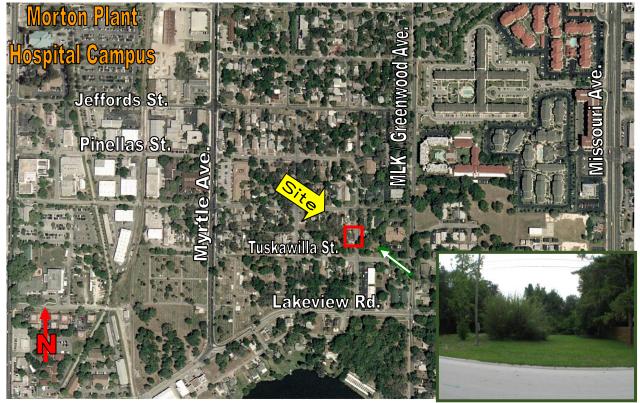

## TUSKAWILLA STREET CLEARWATER, FL 33756

- 100' X 135'
- WATER & SEWER TO SITE
- ZONED: OFFICE
- GREAT FOR MEDICAL
- EXCELLENT OFFICE SITE
- CLOSE TO DOWNTOWN & MORTON PLANT HOSPITAL
- DOUBLE LOT
- SALE PRICE: \$99,500

MORTGAGE HOLDER: N/A PRICE: \$99,500

**LOCATION**: West of the intersection of Greenwood & Tuskawilla St.

**ZONING:** O, Office, City of Clearwater **LAND USE**: ROG, Residential office General **FLOOD ZONE**: "X"

TRAFFIC COUNT: 6,974 VPD @ Greenwood & Lakeview TERMS: Cash

**NOTES:** Excellent office site, close to Downtown & Morton Plant Hospital. Water and Sewer to site with meter. Surrounded by medical offices. Easy access from major roadways.