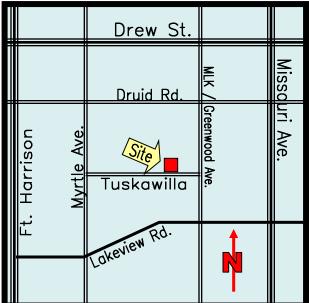

MORTGAGE HOLDER: N/A PRICE: \$99,500

**LOCATION**: West of the intersection of Greenwood & Tuskawilla St.

**ZONING:** O, Office, City of Clearwater **LAND USE**: ROG, Residential office General **FLOOD ZONE**: "X"

TRAFFIC COUNT: 6,974 VPD @ Greenwood & Lakeview TERMS: Cash

**NOTES:** Excellent office site, close to Downtown & Morton Plant Hospital. Water and Sewer to site with meter. Surrounded by medical offices. Easy access from major roadways.