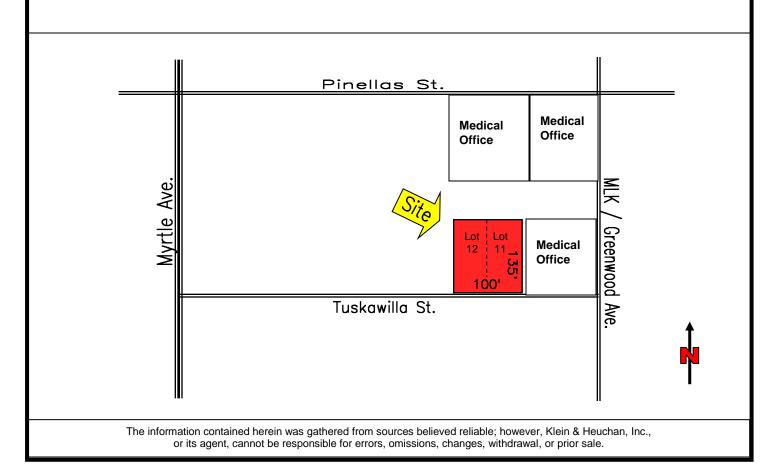

## **PROPERTY OVERVIEW**

SV-334

ADDRESS: Tuskawilla St. Clearwater, FL 33756

LAND AREA: 13,500 SF

DIMENSIONS: 100' X 135'

**IMPROVEMENTS**: N/A

YEAR BUILT: N/A PARKING: N/A

PRESENT USE: Vacant Lot

**LEGAL DESCRIPTIONS**: Milton Park Resub Blk 13, Lots 11 & 12

**UTILITIES**: Water/Sewer, City of Clearwater, Electric – Progress Energy

**TAXES**: \$ 1,098 - 2014 **PARCEL ID#**: 29-15-22-58086-013-0110 & 0120