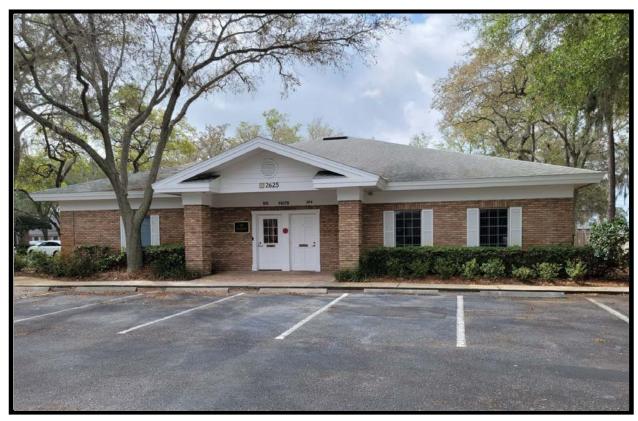

## 2625 McCORMICK DR. SUITE #104 & #105 CLEARWATER, FL 33759

- COUNTRYSIDE AREA
- ACCESS FROM US HWY 19, MCMULLEN BOOTH RD. & SUNSET POINT RD.
- 2,200 SF AVAILABLE
- SUB-LEASE THRU OCTOBER 31, 2025
- LEASE RATE: \$16.50/SF
  MODIFIED GROSS

Revised: 6/8/2023 **PROPERTY OVERVIEW** LO-1284

ADDRESS: 2625 McCormick Dr. (Suite #104 & #105) LOCATION: US 19 Service Rd. N. of Sunset Point

Clearwater, FL 33759

Rd., right on McCormick Dr.

**LAND AREA**: 41,911 SF PL Common area **ZONING:** Office – City of Clearwater