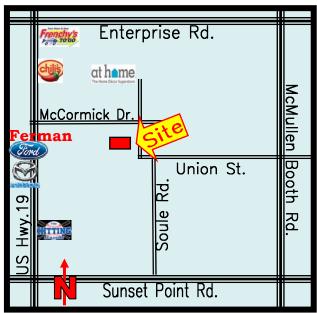

Revised: 6/8/2023 **PROPERTY OVERVIEW** LO-1284

ADDRESS: 2625 McCormick Dr. (Suite #104 & #105) LOCATION: US 19 Service Rd. N. of Sunset Point

Clearwater, FL 33759

Rd., right on McCormick Dr.

**LAND AREA**: 41,911 SF PL Common area **ZONING:** Office – City of Clearwater