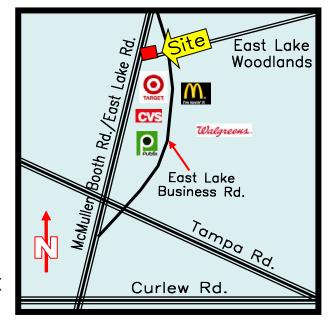

LEASE RATE: \$23.00/SF + CAM

**LOCATION**: Intersection of McMullen Booth Rd. and Eastlake Rd.

**ZONING**: GO - Pinellas County **LAND USE**: ROG – Pinellas County **FLOOD ZONE**: "B"

**LEGAL DESCRIPTION**: Lengthy – In listing folder

**UTILITIES**: Duke Energy - Electric Pinellas County Utilities – Water & Sewer

**TAXES:** \$12,765.97 (2022) **PARCEL ID #**: 09-28-16-85512-000-0012

**TRAFFIC COUNT**: 62,500 v.p.d. East Lake Rd. 35,500 v.p.d. Tampa Rd.