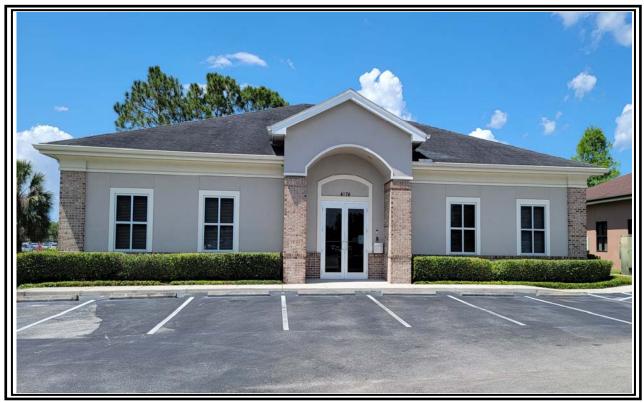

## HIGH QUALITY PROFESSIONAL OFFICE FOR LEASE

## 4147 WOODLANDS PARKWAY PALM HARBOR, FL 34685

- FREE STANDING BUILDING
- OUTSTANDING N. PINELLAS COUNTY EAST LAKE LOCATION
- METICULOUSLY MAINTAINED
- 3,944 SF

CCIM

- LEASE RATE: \$23.00/SF + CAM
- RENT: \$7,559.33 PER MONTH PLUS CAM & TAX

**NOTES**: Rare opportunity to lease a free standing high quality professional office in the heart of Eastlake. This 3,944 SF professional office has been meticulously cared for and includes a good mix of private offices, conference rooms, open work space, and an abundance of natural light.