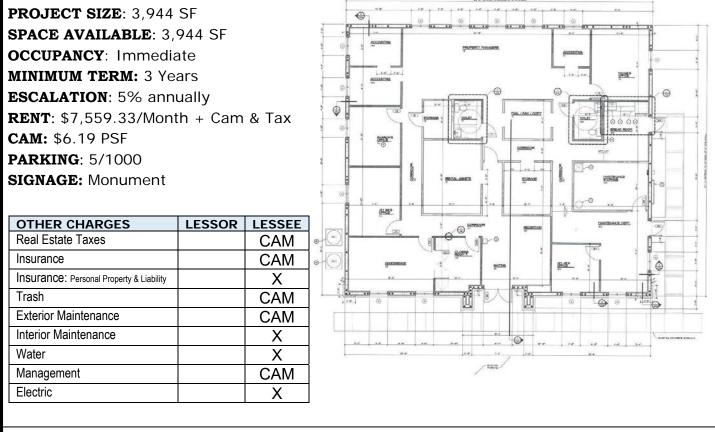

## 4147 WOODLANDS PARKWAY PALM HARBOR, FL 34685

- FREE STANDING BUILDING
- OUTSTANDING N. PINELLAS COUNTY EAST LAKE LOCATION
- METICULOUSLY MAINTAINED
- 3,944 SF

CCIM

- LEASE RATE: \$23.00/SF + CAM
- RENT: \$7,559.33 PER MONTH PLUS CAM & TAX

## **PROPERTY OVERVIEW**

ADDRESS: 4147 Woodlands Parkway Palm Harbor, FL 34685

**LAND AREA**: 7,360 SF **DIMENSIONS**: 92' × 80'

IMPROVEMENTS: 3,944 SF

**YEAR BUILT**: 2004

**PARKING:** 5/1000

PRESENT USE: Office

## **LEASING INFORMATION:**

FLOOR PLAN:

The information contained herein was gathered from sources believed reliable; however, Klein & Heuchan, Inc., or its agent, cannot be responsible for errors, omissions, changes, withdrawal, or prior sale.