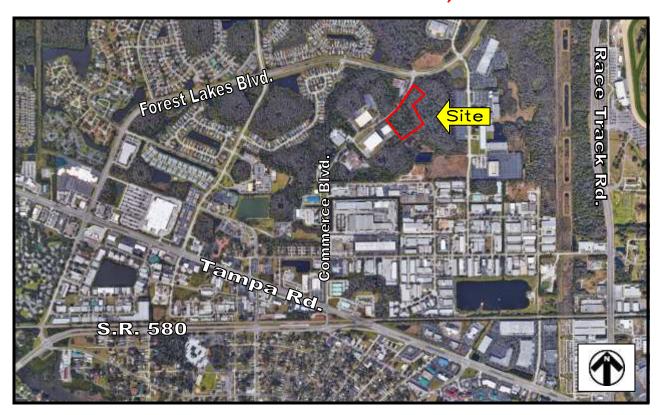

PRESENT USE: Vacant Land

PRICE: \$1,575,000

**LOCATION**: North of Tampa Rd., building is on east side of Commerce Blvd., just before Forest Lakes Blvd. / Linebaugh Extension.

**ZONING**: M-1 (City of Oldsmar) **LAND USE**: IL – Industrial Limited