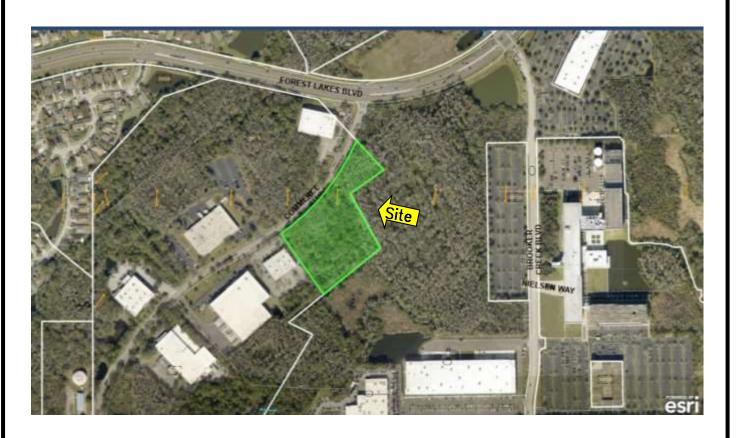

## Rev. 8/3/23 PROPERTY OVERVIEW SV-446

ADDRESS: 0 Commerce Blvd.

Oldsmar, FL 34677

LAND AREA: 2.21 acres upland

3.4 acres wetlands

**DIMENSIONS**: Irregular

**IMPROVEMENTS**: N/A

YEAR BUILT: N/A PARKING: N/A

PRESENT USE: Vacant Land

PRICE: \$1,575,000

**LOCATION**: North of Tampa Rd., building is on east side of Commerce Blvd., just before Forest Lakes Blvd. / Linebaugh Extension.

**ZONING**: M-1 (City of Oldsmar) **LAND USE**: IL – Industrial Limited