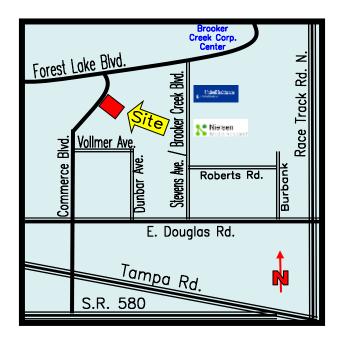

PRESENT USE: Vacant Land

PRICE: \$1,575,000

**LOCATION**: North of Tampa Rd., building is on east side of Commerce Blvd., just before Forest Lakes Blvd. / Linebaugh Extension.

**ZONING**: M-1 (City of Oldsmar) **LAND USE**: IL – Industrial Limited