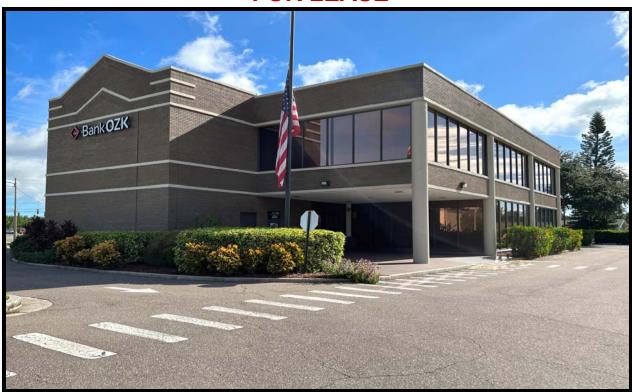

## Bank Building

## 1875 N. BELCHER RD. #100 CLEARWATER, FL 33765

- BANK SPACE AVAILABLE 5,108 SF
- DRIVE-THRU & ATM
- EXCELLENT VISIBILITY
- CENTRALLY LOCATED
- LEASE RATE: \$22/SF FULL SERVICE

**NOTES**: Bank space available with drive-thru and ATM – 5,108 SF. Building is centrally located in the Countryside area. Excellent visibility with signage on building and pylon. Space offers 4 offices, conference room, kitchenette and storage. Includes Teller, drive-thru and area for Safety Deposit box. Lots of abundant light. Ideal for bank looking for 2<sup>nd</sup> location or looking to expand.