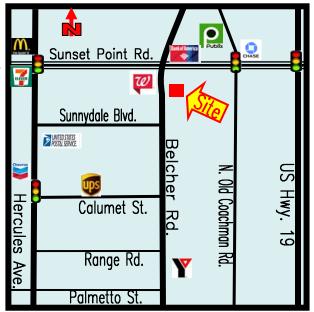

**LEASE RATE:** \$22.00 SF Full Service

**LOCATION**: Located on the east side of Belcher Rd., just south of Sunset Point Rd.

**ZONING**: O – Office – City of Clearwater **LAND USE**: Residential / Office/General **FLOOD ZONE**: "X" - No Flood Insurance Required

**LEGAL DESCRIPTION**: Lengthy, in file.

**PARCEL ID #**: 06/29/16/06285/004/0000

**UTILITIES**: Electric - Duke Energy Water/Sewer/Trash/Solid Waste & Storm Water -City of Clearwater

**TAXES**: \$43,390.20 (2022) **TRAFFIC COUNT**: 30,000 VPD Approx.