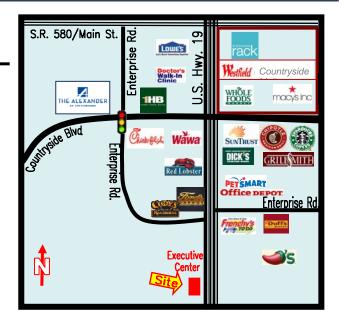

## 25400 U.S. HWY. 19 N. CLEARWATER, FL 33763

- COUNTRYSIDE LOCATION
- FULL SERVICE LEASE INCLUDES ELECTRIAL & JANITORIAL
- ON-SITE MANAGEMENT & MAINTENANCE
- 991 SF, 1,123 SF & 1,614 SF
- PARKING 4/1000
- ON-SITE DAY CARE
- LEASE RATE: \$17.50/ SF FULL SERVICE

1744 N Belcher Rd., Clearwater, FL 33765 Telephone 727-441-1951 Fax 727-449-1724 www.kleinandheuchan.com

| Rev. 12/21/2023                                                                                                                                                                                                                                       | PROPERTY OVERVIEW                                                   |                                                                 |                                                                                                | LO-618                                                                                                                                |
|-------------------------------------------------------------------------------------------------------------------------------------------------------------------------------------------------------------------------------------------------------|---------------------------------------------------------------------|-----------------------------------------------------------------|------------------------------------------------------------------------------------------------|---------------------------------------------------------------------------------------------------------------------------------------|
| <b>ADDRESS</b> : 25400 U.S. Hwy. 19 N<br>Clearwater, FL 33763                                                                                                                                                                                         |                                                                     | <b>LOCATIO</b><br>Rd.                                           | <b>DN</b> : West side                                                                          | of US 19, south of Enterprise                                                                                                         |
| LAND AREA:9 Acres<br>DIMENSIONS: N/A                                                                                                                                                                                                                  |                                                                     | LAND US                                                         | <b>SE</b> : General C                                                                          | City of Clearwater<br>Office<br>- Flood Insurance Required                                                                            |
| IMPROVEMENTS: 55,000 SF                                                                                                                                                                                                                               |                                                                     | LEGAL 1                                                         | DESCRIPTIO                                                                                     | <b>N</b> : Lengthy - See listing file.                                                                                                |
| <b>YEAR BUILT</b> : 1976                                                                                                                                                                                                                              |                                                                     | UTILITI                                                         | <b>ES</b> : Electric -<br>Water - C                                                            | Duke Energy<br>City of Clearwater                                                                                                     |
| <b>PARKING</b> : 4/1,000                                                                                                                                                                                                                              |                                                                     | TAYES                                                           | \$ 86,974.21 (                                                                                 | 2                                                                                                                                     |
| <b>PRESENT USE</b> : Office Building                                                                                                                                                                                                                  |                                                                     |                                                                 |                                                                                                | 1000004100100                                                                                                                         |
| LEASE RATE: \$17.50/SF - Full S                                                                                                                                                                                                                       | Service                                                             | TRAFFI                                                          | <b>C COUNT</b> : 72                                                                            | ,500 VPD                                                                                                                              |
| NOTES: Great leasing opportunity<br>private office and large open space<br>is 1,123 SF with 6 private offices a<br>plan with no wasted space. <u>Suite</u><br>some open space or can be easily<br>KEY HOOK #: See Laura - Mgmt.<br>K&H SIGNAGE: 4 x 6 | e. This wo<br>nd storag<br><u>110</u> is 1,0<br>modified.<br>Office | ould be perf<br>e area. Ide<br>614 SF. Thi<br>ASSOCL<br>LISTING | fect for a physial for any offi<br>s suite has a<br><b>ATE</b> : Laura G<br><b>CODE</b> : LO-6 | sical therapist. <u>Suite 154</u><br>ce user. Very efficient floor<br>combination of offices and<br>ardiner @ 727-797-2196<br>18-3-06 |
| SHOWING INFORMATION: Call li                                                                                                                                                                                                                          | sting asso                                                          | ciate to sch                                                    | iedule an app                                                                                  | ointment.                                                                                                                             |
|                                                                                                                                                                                                                                                       | <u>LEASII</u>                                                       | NG INFORM                                                       | <u>IATION</u>                                                                                  |                                                                                                                                       |
| PROJECT SIZE: 55,000 SF                                                                                                                                                                                                                               |                                                                     | SPACE A                                                         | AVAILABLE:                                                                                     | Suite #113 – 991 SF<br>Suite #154 – 1,123 SF                                                                                          |
| <b>PARKING</b> : 4 / 1,000                                                                                                                                                                                                                            |                                                                     | Suite #113                                                      | 1                                                                                              | Suite #110 – 1,614 SF                                                                                                                 |
| OCCUPANCY: Immediate                                                                                                                                                                                                                                  |                                                                     | 991 SF 🌂                                                        |                                                                                                |                                                                                                                                       |
| <b>RENT</b> : \$17.50/SF - Full Service<br><b>ESCALATION</b> : 3%                                                                                                                                                                                     |                                                                     |                                                                 |                                                                                                | ~ 17 W K W Z                                                                                                                          |
|                                                                                                                                                                                                                                                       |                                                                     |                                                                 | · . · .                                                                                        | 19 17 x 12 17<br>-                                                                                                                    |
| OTHER CHARGES<br>Real Estate Taxes<br>Insurance<br>Insurance: Personal Property & Liabili<br>Trash<br>Exterior Maintenance<br>Interior Maintenance<br>Water<br>Management<br>Electric<br>MINIMUM TERM: 3 Year<br>SIGNAGE: Directory and On Site       | X<br>X<br>X<br>ty<br>X<br>X<br>X<br>X<br>X<br>SUIT                  | LESSEE<br>X<br>E #110<br>14 SF                                  |                                                                                                | SUITE #154<br>1,123 SF                                                                                                                |
| The information contained herei                                                                                                                                                                                                                       | n was gathered                                                      | d from sources be                                               | elieved reliable; howe                                                                         | ver, Klein & Heuchan, Inc.,                                                                                                           |