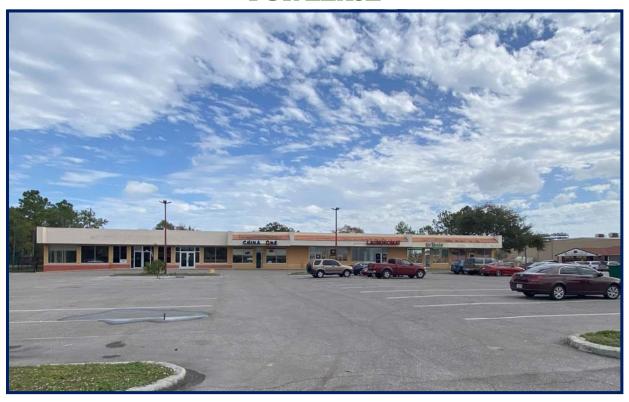

# 7651 49<sup>TH</sup> STREET N. PINELLAS PARK, FL 33781

- LOCATED AT THE NE CORNER OF 49<sup>TH</sup> ST. N., & 76<sup>TH</sup> AVE., NORTH
- 1 BLOCK NORTH OF PARK BLVD.
- 1,500 SF SPACE SOUTH END UNIT
- 7,690 SF SPACE NORTH END UNIT
- SHORT TERM LEASES AVAILABLE
- LEASE RATE: \$15-\$18/SF + CAM & UTILITIES

#### PROPERTY OVERVIEW

LO-1296

ADDRESS: 7651 49th Street N.

Pinellas Park, FL 33781

**LOCATION:** East of 49th St., N., 1 block north of

Park Blvd.

**LAND AREA**: 71,749 SF (1.64 acres)

**DIMENSIONS**: 251' Frontage – Irregular

**LEASE RATE:** Varies see Table below

**TRAFFIC COUNT**: 36,000 AADT (2022)

**NOTES**: Short term leases available. Well located retail space on busy north/south roadway. Surrounded by major retailers including Publix, Walgreen's & Firestone Auto Care, etc. Easy access