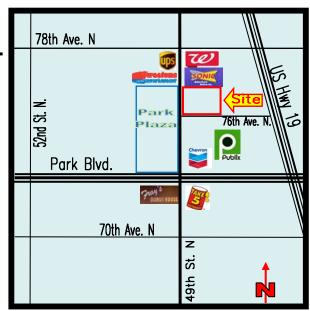

# 7651 49<sup>TH</sup> STREET N. PINELLAS PARK, FL 33781

- LOCATED AT THE NE CORNER OF 49<sup>TH</sup> ST. N., & 76<sup>TH</sup> AVE., NORTH
- 1 BLOCK NORTH OF PARK BLVD.
- 1,500 SF SPACE SOUTH END UNIT
- 7,690 SF SPACE NORTH END UNIT
- SHORT TERM LEASES AVAILABLE
- LEASE RATE: \$15-\$18/SF + CAM & UTILITIES

#### PROPERTY OVERVIEW

LO-1296

ADDRESS: 7651 49th Street N.

Pinellas Park, FL 33781

**LOCATION:** East of 49th St., N., 1 block north of

Park Blvd.

**LAND AREA**: 71,749 SF (1.64 acres)

**DIMENSIONS**: 251' Frontage – Irregular

**LEASE RATE:** Varies see Table below

**TRAFFIC COUNT**: 36,000 AADT (2022)

**NOTES**: Short term leases available. Well located retail space on busy north/south roadway. Surrounded by major retailers including Publix, Walgreen's & Firestone Auto Care, etc. Easy access