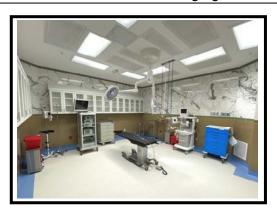

## 1330 & 1340 S MISSOURI AVE. CLEARWATER, FL 33756

- AMBULATORY SURGERY CENTER & MEDICAL OFFICE
- 10,000 SF ASC / 14,000 SF MEDICAL OFFICE
- AHCA 2021 CERTIFIED SURGERY CENTER
- FOUR LARGE CLASS "C" OPERATING ROOMS
- EFFICIENT PRE AND POST OPERATIVE AREAS
- CONSTRUCTED TO THE HIGHEST STANDARDS
- CLOSE TO MORTON PLANT HOSPITAL & LARGO MEDICAL CENTER

**PRICE**: \$10,950,000 **TRAFFIC COUNT**: 26,500 VPD (Missouri Ave.)

TERMS: cash on new financing at closing

**NOTES**: Newly constructed Ambulatory Surgery Center and Medical Office Building. AHCA certified in 2021 for ambulatory surgery center. The ambulatory surgery center provides 4 large Class "C" operating rooms and associated pre and post-operative areas. Reception areas, office/staff areas, break room, and staff lockers. The medical office provides first class medical space with 14 exam rooms, 3 procedure rooms, and physician staff offices.