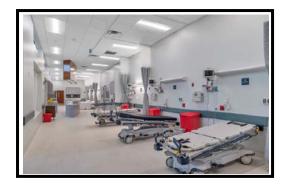

## 1330 & 1340 S MISSOURI AVE. CLEARWATER, FL 33756

- AMBULATORY SURGERY CENTER & MEDICAL OFFICE
- 10,000 SF ASC / 14,000 SF MEDICAL OFFICE
- AHCA 2021 CERTIFIED SURGERY CENTER
- FOUR LARGE CLASS "C" OPERATING ROOMS
- EFFICIENT PRE AND POST OPERATIVE AREAS
- CONSTRUCTED TO THE HIGHEST STANDARDS
- CLOSE TO MORTON PLANT HOSPITAL & LARGO MEDICAL CENTER

**PRICE**: \$10,950,000 **TRAFFIC COUNT**: 26,500 VPD (Missouri Ave.)

TERMS: cash on new financing at closing

**NOTES**: Newly constructed Ambulatory Surgery Center and Medical Office Building. AHCA certified in 2021 for ambulatory surgery center. The ambulatory surgery center provides 4 large Class "C" operating rooms and associated pre and post-operative areas. Reception areas, office/staff areas, break room, and staff lockers. The medical office provides first class medical space with 14 exam rooms, 3 procedure rooms, and physician staff offices.