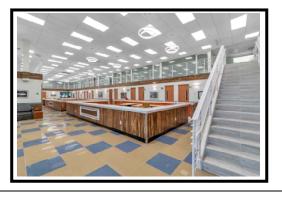

**PRICE**: \$10,950,000 **TRAFFIC COUNT**: 26,500 VPD (Missouri Ave.)

TERMS: cash on new financing at closing

**NOTES**: Newly constructed Ambulatory Surgery Center and Medical Office Building. AHCA certified in 2021 for ambulatory surgery center. The ambulatory surgery center provides 4 large Class "C" operating rooms and associated pre and post-operative areas. Reception areas, office/staff areas, break room, and staff lockers. The medical office provides first class medical space with 14 exam rooms, 3 procedure rooms, and physician staff offices.