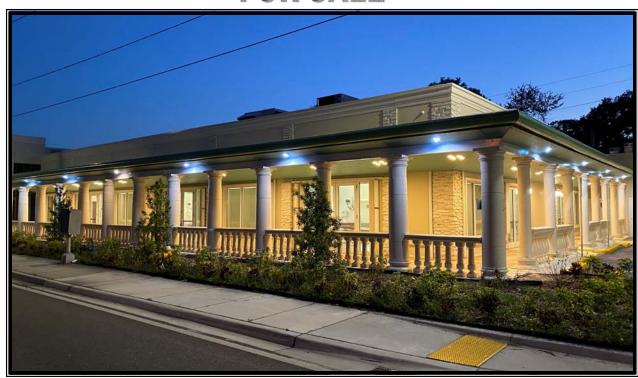

## 1330 & 1340 S MISSOURI AVE. CLEARWATER, FL 33756

- AMBULATORY SURGERY CENTER & MEDICAL OFFICE
- 10,000 SF ASC / 14,000 SF MEDICAL OFFICE
- AHCA 2021 CERTIFIED SURGERY CENTER
- FOUR LARGE CLASS "C" OPERATING ROOMS
- EFFICIENT PRE AND POST OPERATIVE AREAS
- CONSTRUCTED TO THE HIGHEST STANDARDS
- CLOSE TO MORTON PLANT HOSPITAL & LARGO MEDICAL CENTER

## Revised: 4/13/21 PROPERTY OVERVIEW SI-1573

ADDRESS: 1330 & 1340 South Missouri Ave. LOCATION: Missouri Ave. South of Lakeview Rd.

Clearwater, FL 33756

**LAND AREA**: 48,128 SF and 24,000 SF **ZONING**: C – Commercial (City of Clearwater)

DIMENSIONS: 94' X 512' and 96' X 250'

LAND USE: CG – Commercial General

FLOOD ZONE: "X" (no insurance required)
IMPROVEMENTS: 24,000 SF

**LEGAL DESCRIPTION**: Lengthy – (in listing file)

YEAR BUILT: 1971(Fully renovated in 2020)