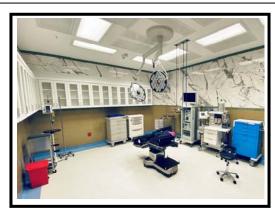

## 1330 & 1340 S MISSOURI AVE. CLEARWATER, FL 33756

- AMBULATORY SURGERY CENTER & MEDICAL OFFICE
- 10,000 SF ASC / 14,000 SF MEDICAL OFFICE
- AHCA 2021 CERTIFIED SURGERY CENTER
- FOUR LARGE CLASS "C" OPERATING ROOMS
- EFFICIENT PRE AND POST OPERATIVE AREAS
- CONSTRUCTED TO THE HIGHEST STANDARDS
- CLOSE TO MORTON PLANT HOSPITAL & LARGO MEDICAL CENTER

**PRICE**: \$10,950,000 **TRAFFIC COUNT**: 26,500 VPD (Missouri Ave.)

TERMS: cash on new financing at closing

**NOTES**: Newly constructed Ambulatory Surgery Center and Medical Office Building. AHCA certified in 2021 for ambulatory surgery center. The ambulatory surgery center provides 4 large Class "C" operating rooms and associated pre and post-operative areas. Reception areas, office/staff areas, break room, and staff lockers. The medical office provides first class medical space with 14 exam rooms, 3 procedure rooms, and physician staff offices.