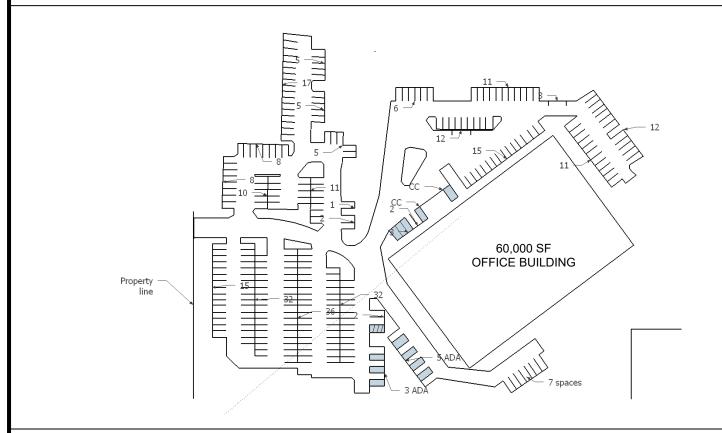

## Rev. 10/13/2021 **PROPERTY OVERVIEW** SI-1560

**ADDRESS**: 10055 Seminole Blvd.

Seminole, FL 33772

**LAND AREA**: 13 acres **DIMENSIONS**: Irregular

**IMPROVEMENTS**: 60,000 SF

Office Building

**YEAR BUILT**: 1979

**PARKING**: 281 spaces

**PRESENT USE**: Office/Warehouse

**SALE PRICE:** \$5,580,000

**LOCATION**: Entrance on Seminole Blvd., east side of street, just north of 102<sup>nd</sup> (Bryan Dairy Rd. extension).

Sewer - City of Seminole; Electric - Duke Energy

& Trash - Private

PARCEL ID #: 22 30 15 00000 120 0200

**TAXES**: \$72,763.78 (2020) **TRAFFIC COUNT**: N/A

**NOTES**: The building is air conditioned, sprinklered and has an emergency generator with enough power to keep the entire building on line. The building has approximately 11,000 SF of warehouse with ground level loading and a dock. Ceiling height of 14 feet. Executive area is first class, perimeter offices with a water view and executive dining room. Covered Executive parking.