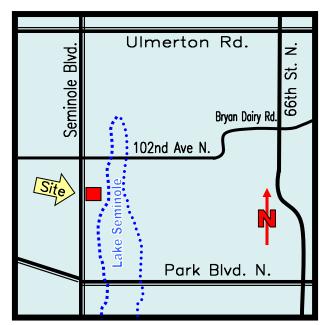

**PARKING**: 281 spaces

**PRESENT USE**: Office/Warehouse

**SALE PRICE:** \$5,580,000

**LOCATION**: Entrance on Seminole Blvd., east side of street, just north of 102<sup>nd</sup> (Bryan Dairy Rd. extension).