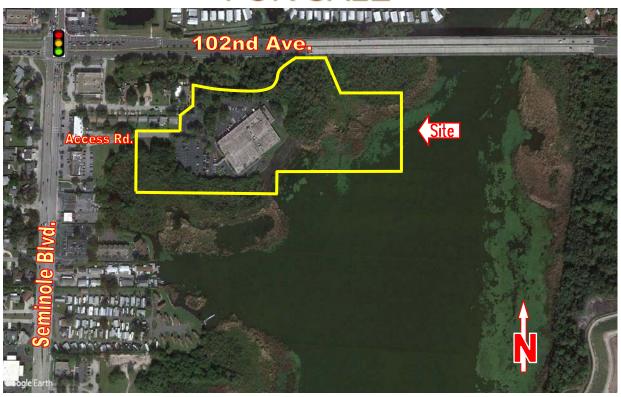

**PARKING**: 281 spaces

**PRESENT USE**: Office/Warehouse

**SALE PRICE:** \$5,580,000

**LOCATION**: Entrance on Seminole Blvd., east side of street, just north of 102<sup>nd</sup> (Bryan Dairy Rd. extension).

Sewer - City of Seminole; Electric - Duke Energy

& Trash - Private

PARCEL ID #: 22 30 15 00000 120 0200

**TAXES**: \$72,763.78 (2020) **TRAFFIC COUNT**: N/A

**NOTES**: The building is air conditioned, sprinklered and has an emergency generator with enough power to keep the entire building on line. The building has approximately 11,000 SF of warehouse with ground level loading and a dock. Ceiling height of 14 feet. Executive area is first class, perimeter offices with a water view and executive dining room. Covered Executive parking.