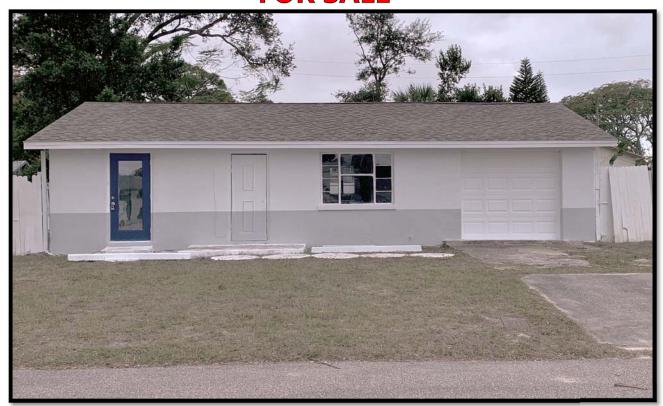

## 5308 LEMON ST. NEW PORT RICHEY, FL 34652

- ZONED HC- HIGHWAY COMMERCIAL!
- 1,092 GROSS SF BUILDING
- 6,500 SF LAND
- MANY USES POSSIBLE PER ZONING
- FRESH SURVEY WITH ELEVATIONS
- IDEAL FOR OWNER/USERS OFFICE OR BUSINESS
- POTENTIAL FOR EXCELLENT INCOME
- MANY REDEVELOPMENT POSSIBILITIES
- PRICE: \$149,000

## REVISED: 11/9/21 PROPERTY OVERVIEW SI-1591

ADDRESS: 5308 Lemon St.

New Port Richey, FL 34652

**LAND AREA**: 6,500 SF **DIMENSIONS**: 65' x 100'

**IMPROVEMENTS**: 1,092 SF

YEAR BUILT: 1954

PARKING: 5 spaces