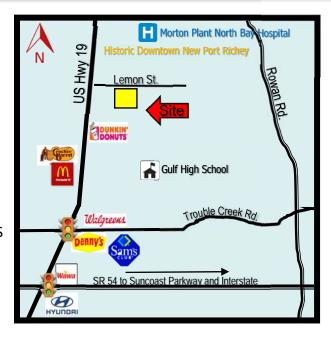

**PRESENT USE:** Vacant

**MORTGAGE HOLDER:** Free & Clear

**PRICE**: \$149,000

**LOCATION:** From US Hwy19 and SR 54, North 1.7 miles to

Lemon St., turn right, 3rd building on the right

**ZONING**: HC (Highway Commercial) – City of New Port Richey