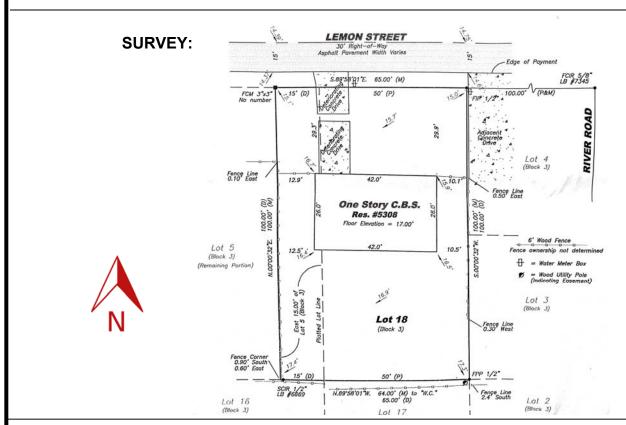

## REVISED: 11/9/21 PROPERTY OVERVIEW SI-1591

ADDRESS: 5308 Lemon St.

New Port Richey, FL 34652

**LAND AREA**: 6,500 SF **DIMENSIONS**: 65' x 100'

**IMPROVEMENTS**: 1,092 SF

YEAR BUILT: 1954

PARKING: 5 spaces

**LAND USE**: HC (Highway Commercial)

**FLOOD ZONE**: X (no flood insurance required)

**LEGAL DESCRIPTION:** Lengthy (in listing folder)

**UTILITIES**: Electric (Duke Energy)

Water, Sewer & Trash (City of New Port Richey)