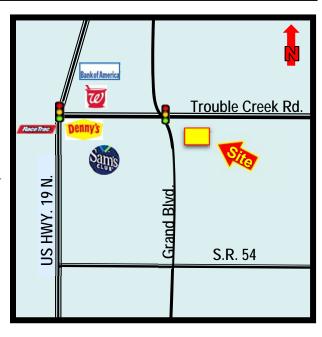

#### Rev. 11/15/2021 **PROPERTY OVERVIEW** SI-1590

ADDRESS: 5522 Trouble Creek Rd. LOCATION: US Hwy 19 N., right on Trouble Creek Rd. to

New Port Richey, FL 34652 property on the SEC of Grand Blvd.

**LAND AREA**: 42,961 SF (.98 Acres) **ZONING**: Commercial General (*Pasco County*)

**PARKING**: 44 spaces Trash (Waste Management) Electric (Duke Energy)

PRESENT USE: Medical Offices TAXES: \$10,974.80 (2021)

PRICE: \$1,500,000 PARCEL ID: 17-26-16-0040-03700-0032

MORTGAGE HOLDER: N/A TRAFFIC COUNT: 10,782 VPD @ Trouble Creek Rd. & Grand Blvd.