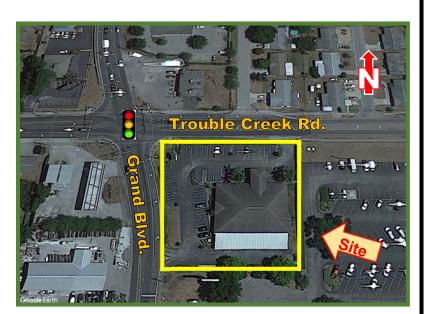

#### Rev. 11/15/2021 **PROPERTY OVERVIEW** SI-1590

ADDRESS: 5522 Trouble Creek Rd. LOCATION: US Hwy 19 N., right on Trouble Creek Rd. to

New Port Richey, FL 34652 property on the SEC of Grand Blvd.

**LAND AREA**: 42,961 SF (.98 Acres) **ZONING**: Commercial General (*Pasco County*)

**PARKING**: 44 spaces Trash (Waste Management) Electric (Duke Energy)

PRESENT USE: Medical Offices TAXES: \$10,974.80 (2021)

PRICE: \$1,500,000 PARCEL ID: 17-26-16-0040-03700-0032

MORTGAGE HOLDER: N/A TRAFFIC COUNT: 10,782 VPD @ Trouble Creek Rd. & Grand Blvd.