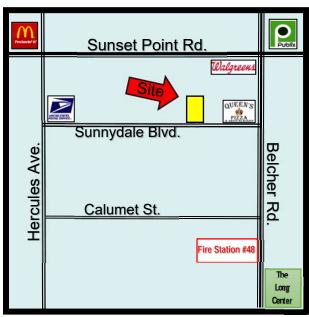

LO-1233 Revised: 1/14/22 PROPERTY OVERVIEW

ADDRESS: 2160 Sunnydale Blvd. Units #2 & #3 **LOCATION**: From Belcher Rd. West on Sunnydale Blvd.

> Clearwater, FL 33765 property is on the North side of the street.