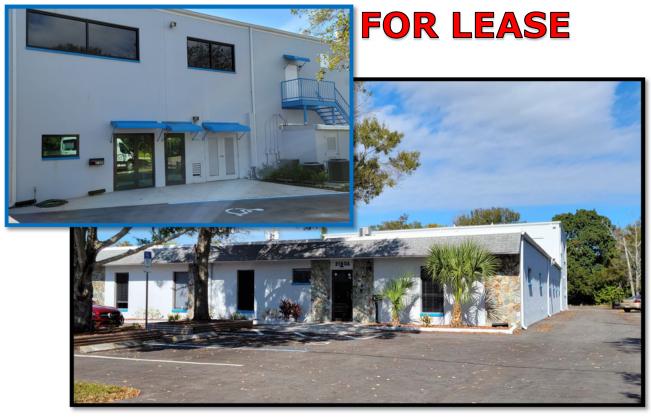

## 2160 SUNNYDALE BLVD. UNITS #2 & #3 CLEARWATER, FL 33765

- TWO STORY OFFICE
- 1,350 SF FIRST FLOOR
- 2,600 SF SECOND FLOOR
- NEWLY RENOVATED
- OUTSTANDING CLEARWATER LOCATION
- LEASE RATE: \$15.95/SF GROSS

LO-1233 Revised: 1/14/22 PROPERTY OVERVIEW

ADDRESS: 2160 Sunnydale Blvd. Units #2 & #3 **LOCATION**: From Belcher Rd. West on Sunnydale Blvd.

> Clearwater, FL 33765 property is on the North side of the street.

**PRESENT USE:** Vacant Office **TAXES**: \$13,265.94 (2021)

LEASE RATE: \$15.95/SF Gross PARCEL ID #: 01-29-115-16489-000-0031

TRAFFIC COUNT: N/A

NOTES: Outstanding Clearwater location for general office user. This building is newly renovated and offers

first floor space of 1,350 SF and second floor space of 2,600 SF.

KEY HOOK #:7 **ASSOCIATES**: Larry Gilbert & Steven Klein

**K&H SIGNAGE**: 3'X4' **LISTING CODE**: LO-1233-3-31/27

**SHOWING INFORMATION**: Contact listing agents for a showing.