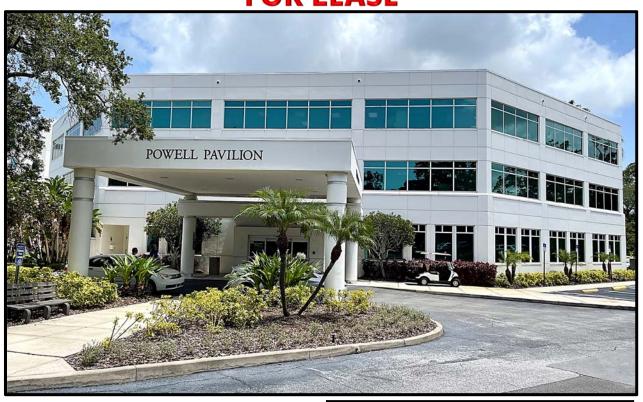

# 303 PINELLAS STREET CLEARWATER, FL 33756

- HIGH END MEDICAL SPACE
- LOCATED IN POWELL PAVILION
- MORTON PLANT HOSPITAL CAMPUS
- COVERED PICKUP/DROP OFF
- EASY ACCESS TO BUILDING
- RESERVED PHYSICIAN PARKING
- RESERVED PATIENT PARKING
- LEASE RATE: \$25.00/SF FULL SERVICE

## PROPERTY OVERVIEW

ADDRESS: 303 Pinellas Street Clearwater, FL 33756

LAND AREA: 2.8 acres DIMENSIONS: 450' X 273'

IMPROVEMENTS: 2,818 SF

**YEAR BUILT**: 1995

**PARKING**: 6/1,000

PRESENT USE: Medical Office

**LEGAL DESCRIPTION**: Lengthy – (In listing folder)

**UTILITIES**: Electric – (Duke Energy) Water & Sewer – (City of Clearwater)

TAXES: Exempt

PARCEL ID #: 21-29-15-96678-002-0010

**NOTES**: High end medical space located next to Morton Plant Hospital. Mixed exam rooms and procedure rooms. Reserved physician parking and tenant parking. Professionally managed and maintained.