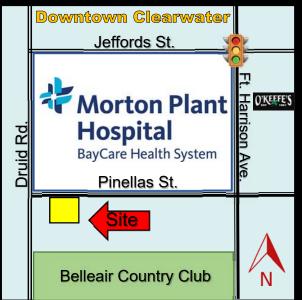

# 303 PINELLAS STREET CLEARWATER, FL 33756

- HIGH END MEDICAL SPACE
- LOCATED IN POWELL PAVILION
- MORTON PLANT HOSPITAL CAMPUS
- COVERED PICKUP/DROP OFF
- EASY ACCESS TO BUILDING
- RESERVED PHYSICIAN PARKING
- RESERVED PATIENT PARKING
- LEASE RATE: \$25.00/SF FULL SERVICE

LEASE RATE: \$25.00/SF Full Service

**LOCATION**: Take S. Ft. Harrison Ave. to Pinellas St. West to address

**ZONING**: I – Institutional (City of Clearwater) **LAND USE**: I – Institutional **FLOOD ZONE**: X – (No Flood Insurance Required)