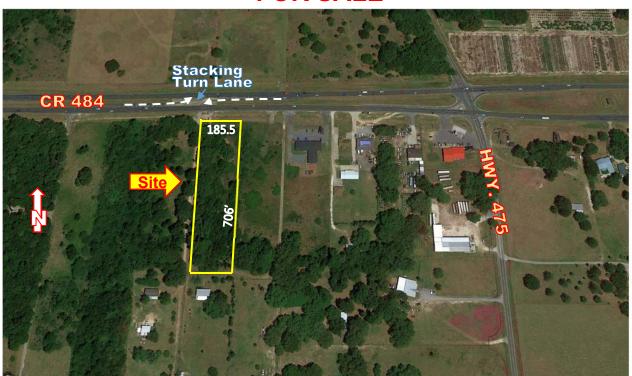

## 0 CR 484 OCALA, FL 34480

- 3± ACRES OF COMMERCIAL LAND
- ZONED B-4 REGIONAL BUSINESS (2.33 AC)
- ON 1-75 CONNECTOR, EASY TRUCK ACCESS
- STACKING TURN LANE OFF CR 484
- GROWTH AREA/PATH OF PROGRESS
- MANY COMMERCIAL USES, INC. STORAGE
- PRICE: \$349,000

## REVISED: 9/12/22 PROPERTY OVERVIEW SV-430

ADDRESS: 0 CR 484

Ocala, FL 33480

LAND AREA: 3 ± acres
DIMENSIONS: 185.5' x 706'

**IMPROVEMENTS**: Vacant Land

PRESENT USE: Vacant Land

TRAFFIC COUNT: 19,500 VPD