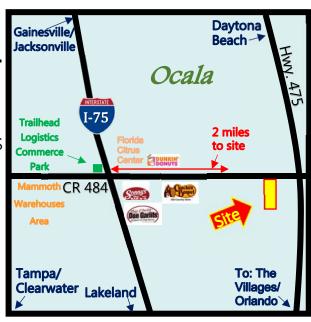

**TERMS:** Cash at Closing

**PRICE**: \$349,000

LOCATION: CR 484, 2 miles east of I-75 Interchange.

**ZONING**: B4 - Regional Business & A1 – General

Agricultural (Marion County)

LAND USE: RAC (Rural Activity Center)

**TAXES**: \$1,116 (2021)

PARCEL ID #: 41491-007-00

**NOTES**: Your chance to get Vacant Land with intense Commercial Zoning (B4 / Regional Business) in South Marion County, on the hot Interstate 75 / CR484 Development Corridor! A new 943,000+ SF warehouse on 64 acres will soon be on CR484 only about 2 miles to the west at the I-75 Interchange. Existing B4 zoning allows for a large variety of commercial uses. This 3-acre parcel could be designed for warehousing, delivery, and shipping directly off of I-75. Ask about larger parcel availability up to 10 acres. Don't wait, call now - Don Wallace or Philippe Beau at 727-441-1951.