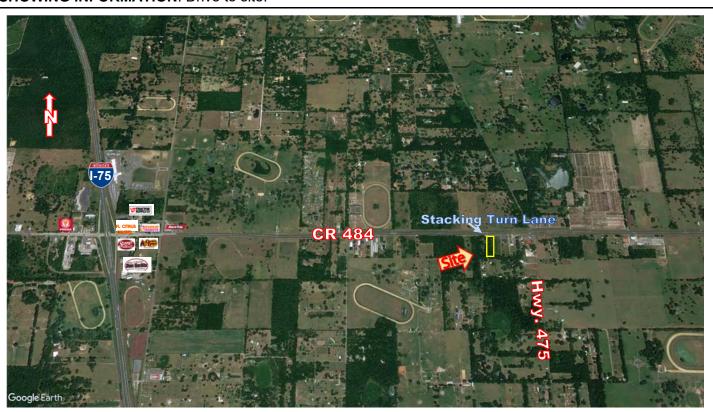

## 0 CR 484 OCALA, FL 34480

- 3± ACRES OF COMMERCIAL LAND
- ZONED B-4 REGIONAL BUSINESS (2.33 AC)
- ON 1-75 CONNECTOR, EASY TRUCK ACCESS
- STACKING TURN LANE OFF CR 484
- GROWTH AREA/PATH OF PROGRESS
- MANY COMMERCIAL USES, INC. STORAGE
- PRICE: \$349,000

## REVISED: 9/12/22 PROPERTY OVERVIEW SV-430

ADDRESS: 0 CR 484

Ocala, FL 33480

LAND AREA: 3 ± acres
DIMENSIONS: 185.5' x 706'

**IMPROVEMENTS**: Vacant Land

PRESENT USE: Vacant Land

TRAFFIC COUNT: 19,500 VPD

**TERMS:** Cash at Closing

**PRICE**: \$349,000

LOCATION: CR 484, 2 miles east of I-75 Interchange.

**ZONING**: B4 - Regional Business & A1 – General

Agricultural (Marion County)

LAND USE: RAC (Rural Activity Center)