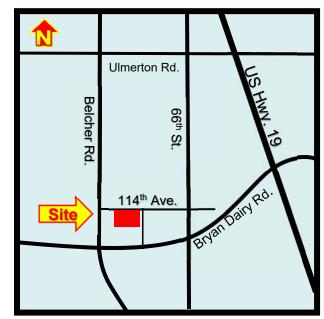

  MODIFIED GROSS

Revised: 11/3/22 **PROPERTY OVERVIEW** LO-1252

**ADDRESS**: 7381 – 7441 114<sup>th</sup> Ave. **LOCATION**: Sits on the corner of 114<sup>th</sup> Ave & 117<sup>th</sup>

Largo, FL 33773 Ave, between Belcher Rd & 66th Ave