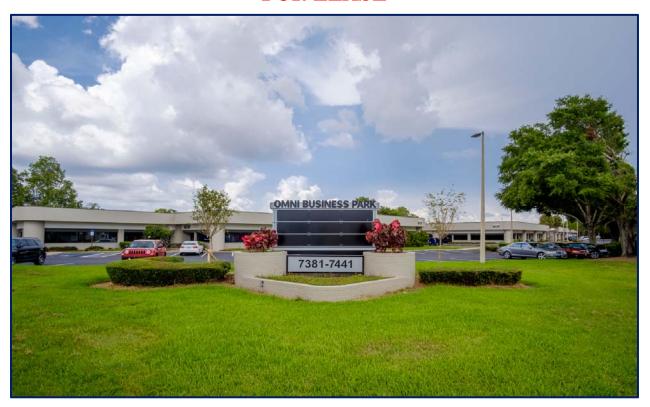

## OMNI BUSINESS PARK

FOR LEASE

## 7381-7441 114<sup>TH</sup> AVE. LARGO, FL 33773

- OFFICE & FLEX SPACE AVAILABLE
- MINUTES FROM ST. PETE/CLEARWATER INTERNATIONAL AIRPORT (PIE)
- CLOSE TO US HIGHWAY 19 & I-275
- LOCAL, RESPONSIVE PROPERTY MANAGEMENT TEAM
- ON-LINE WORK ORDER SYSTEM
- 1,252 SF 12,393 SF
- LEASE RATE: \$14.50 \$16.00/SF

**PARCEL ID #:** 18-30-16-69768-200-1100

LEASE RATE: \$14.50-\$16.00/SF Modified Gross TRAFFIC COUNT: N/A

**NOTES**: Park like setting just minutes from major roadways. Recent updates to the exterior include new paint, resurfaced parking lot, redesigned monument and upgraded LED parking lot lights.