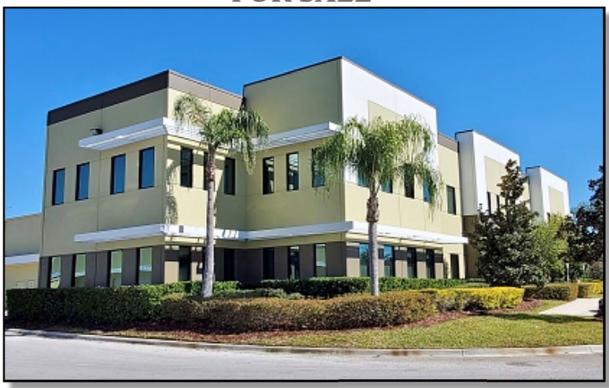

# PROFESSIONAL OFFICE SPACE

## **FOR SALE**

## 630 BROOKER CREEK BLVD. #315 OLDSMAR, FL 34677

- 2,750 SF FOR SALE MOVE IN READY
- ATTRACTIVELY MAINTAINED CORPORATE OFFICE PARK
- GREAT NORTH PINELLAS LOCATION
- OPEN OFFICE SPACE PLAN
- TILT WALL CONSTRUCTION
- CONVENIENT ACCESS TO TAMPA AND ALL OF CENTRAL FLORIDA
- PRICE: \$549,999

### Revised 2/1/23 PROPERTY OVERVIEW SI-1631

ADDRESS: 630 Brooker Creek Blvd. #315

Oldsmar, FL 34677

LAND AREA: 332,363 SF DIMENSIONS: Irregular

**IMPROVEMENTS**: 2,750 SF

YEAR BUILT: 2004

PARKING: 80 spaces