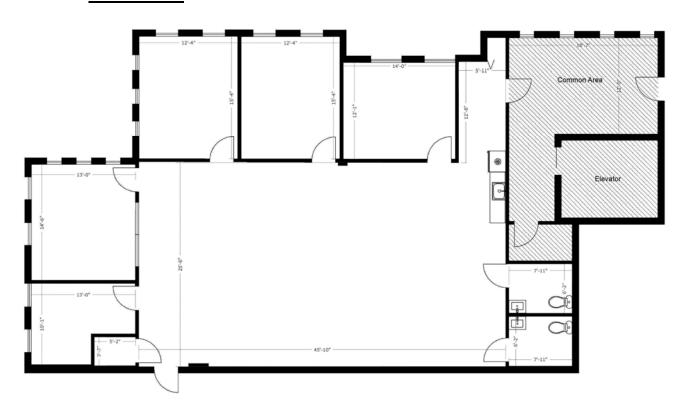

#### FLOOR PLAN

**TAXES**: \$6,112.89 (2022)

PARCEL ID #: 13-28-16-11866-003-3150

**TRAFFIC COUNT: 17,500 AADT** 

(Forest Lakes Blvd. & Brooker Creek Blvd.)

**NOTES:** The ideal professional office space in the beautiful and modern Brooker Creek Corporate Center. The outstanding Oldsmar location provides easy access to the entire Tampa Bay area and beyond and the abundant parking is great for your customers and employees. Open floor plan with 4 perimeter offices and conference room. Great for co-work space use. Existing office furniture also available. Call now for a tour! Michael Monteclaro (727) 491-5621 or Don Wallace (941) 780-5030