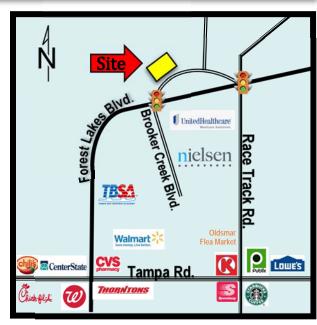

**PRESENT USE:** Office

TERMS: cash at closing

**PRICE:** \$549,999

**LOCATION**: Located in an office park west of the Tampa Bay Downs Racetrack at the intersection of Brooker Creek Blvd. & Forest Lakes Blvd.

**TAXES**: \$6,112.89 (2022)

PARCEL ID #: 13-28-16-11866-003-3150

**TRAFFIC COUNT: 17,500 AADT** 

(Forest Lakes Blvd. & Brooker Creek Blvd.)

**NOTES:** The ideal professional office space in the beautiful and modern Brooker Creek Corporate Center. The outstanding Oldsmar location provides easy access to the entire Tampa Bay area and beyond and the abundant parking is great for your customers and employees. Open floor plan with 4 perimeter offices and conference room. Great for co-work space use. Existing office furniture also available. Call now for a tour! Michael Monteclaro (727) 491-5621 or Don Wallace (941) 780-5030