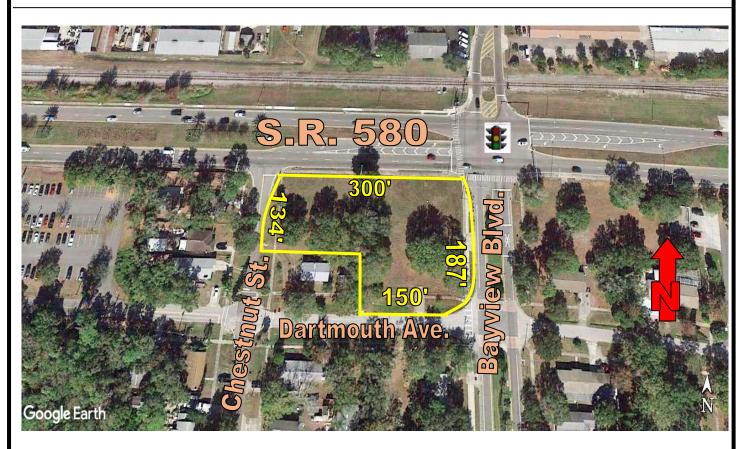

## SW CORNER OF SR 580 & BAYVIEW BLVD. OLDSMAR, FL 34677

- 1.09 ACRES MOL
- SR 580 & BAYVIEW BLVD., IS A SIGNALIZED INTERSECTION
- 300' FRONTAGE ON SR 580
- ROAD FRONTAGE ON 4 SIDES OF PROPERTY
- POWER, WATER, SEWER & RECLAIMED WATER IS IN THE ADJACENT ROAD RIGHT OF WAYS
- PRICE: \$649,000

## Rev. 7/8/2020

ADDRESS: SW corner of SR 580 & Bayview Blvd. Oldsmar, FL 34677

**LAND AREA**: 1.09 Acres, MOL **DIMENSIONS**: Irregular shape

**IMPROVEMENTS**: Vacant 300 ft. Frontage on SR 580 187 ft. Frontage on Bayview Blvd. 134 ft. Frontage on Chestnut St. 150' ft. Frontage on Dartmouth Ave.