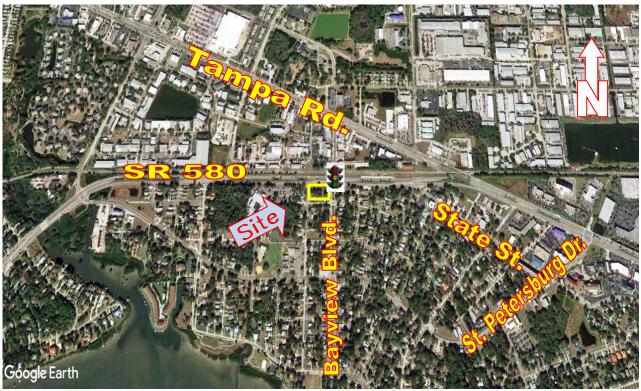

## SW CORNER OF SR 580 & BAYVIEW BLVD. OLDSMAR, FL 34677

- 1.09 ACRES MOL
- SR 580 & BAYVIEW BLVD., IS A SIGNALIZED INTERSECTION
- 300' FRONTAGE ON SR 580
- ROAD FRONTAGE ON 4 SIDES OF PROPERTY
- POWER, WATER, SEWER & RECLAIMED WATER IS IN THE ADJACENT ROAD RIGHT OF WAYS
- PRICE: \$649,000

## Rev. 7/8/2020

ADDRESS: SW corner of SR 580 & Bayview Blvd. Oldsmar, FL 34677

**LAND AREA**: 1.09 Acres, MOL **DIMENSIONS**: Irregular shape

**IMPROVEMENTS**: Vacant 300 ft. Frontage on SR 580 187 ft. Frontage on Bayview Blvd. 134 ft. Frontage on Chestnut St. 150' ft. Frontage on Dartmouth Ave.