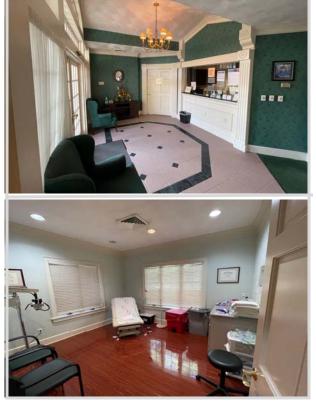

**TAXES**: \$ 7,228.60 - 2023 **PARCEL ID#**: 22-29-15-58086-013-0020

**NOTES:** Well located Class "A" Medical office building. Attractive brick exterior with well-appointed interior finishes. Building layout includes waiting room, reception area, exam rooms, lab, Dr's Office, etc. Close to Morton Plant Hospital and located in a medical dense area. Great access and signage. Occupancy, April 1, 2024.