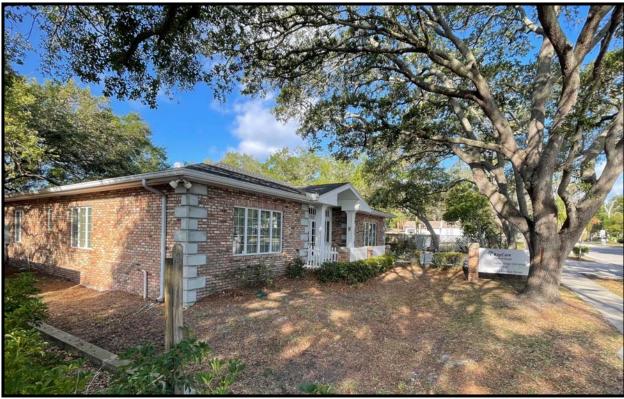

## FREE STANDING MEDICAL OFFICE FOR LEASE

## 1005 PINELLAS STREET CLEARWATER, FL 33756

- CLASS "A" MEDICAL OFFICE BUILDING
- 2,984 SF HEATED
- CLOSE TO MORTON PLANT HOSPITAL
- CLOSE TO DOWNTOWN & BEACHES
- GREAT MEDICAL LOCATION
- LEASE RATE: \$22.00/SF NNN RENT \$5,470.66/MO. NNN

**TAXES**: \$ 7,228.60 - 2023 **PARCEL ID#**: 22-29-15-58086-013-0020

**NOTES:** Well located Class "A" Medical office building. Attractive brick exterior with well-appointed interior finishes. Building layout includes waiting room, reception area, exam rooms, lab, Dr's Office, etc. Close to Morton Plant Hospital and located in a medical dense area. Great access and signage. Occupancy, April 1, 2024.