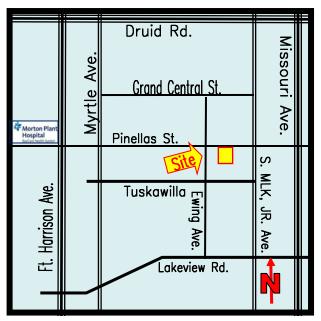

## **PROPERTY OVERVIEW**

LAND AREA: 13,000 SF DIMENSIONS: 100' X 135'

**IMPROVEMENTS**: 2,984 SF Heated

YEAR BUILT: 1992 PARKING: 14 spaces

PRESENT USE: Medical office

LEASE RATE: \$22.00/SF NNN

**LOCATION**: South on MLK Jr., right on Pinellas St. property on left.