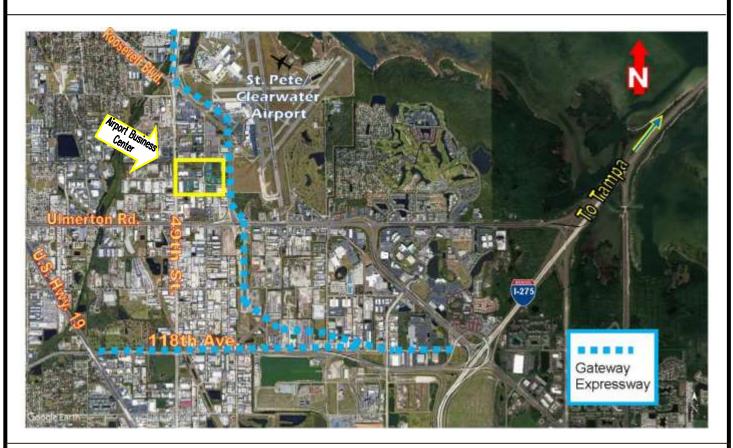

Pinellas County

**TAXES**: \$195,777.81 (2023)

**PARCEL ID #**: 03-30-16-00118-000-0050,

0030, 0100, 0080 & 0070

**NOTES**: This unique business park offers many amenities from on-site post office, drop boxes for Fed Ex and UPS, a deli, professional office services, and a fulfillment center. There are flex spaces and a variety of professional office spaces for lease. Airport Business Center is located directly across the street from the St. Pete Clearwater Airport, with less than 20 minutes to Tampa International Airport and upon the completion of the new Gateway Expressway immediate access to I-275. This park is located within a Foreign Trade Zone. There are no occupational fees and no City "add-on" taxes on utilities. Floor plans available.