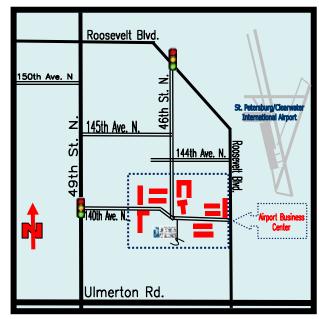

**LEASE RATE:** \$16.75 PSF Modified Gross

Floor plans available

**TRAFFIC COUNT**: 51,000 v.p.d. on Roosevelt Blvd.

28,000 v.p.d. on 49th St.

**LOCATION**: Between Roosevelt Blvd. & 49<sup>th</sup> St. north of Ulmerton Rd., Multiple street address within park.

Pinellas County

**TAXES**: \$195,777.81 (2023)

**PARCEL ID #**: 03-30-16-00118-000-0050,

0030, 0100, 0080 & 0070

**NOTES**: This unique business park offers many amenities from on-site post office, drop boxes for Fed Ex and UPS, a deli, professional office services, and a fulfillment center. There are flex spaces and a variety of professional office spaces for lease. Airport Business Center is located directly across the street from the St. Pete Clearwater Airport, with less than 20 minutes to Tampa International Airport and upon the completion of the new Gateway Expressway immediate access to I-275. This park is located within a Foreign Trade Zone. There are no occupational fees and no City "add-on" taxes on utilities. Floor plans available.