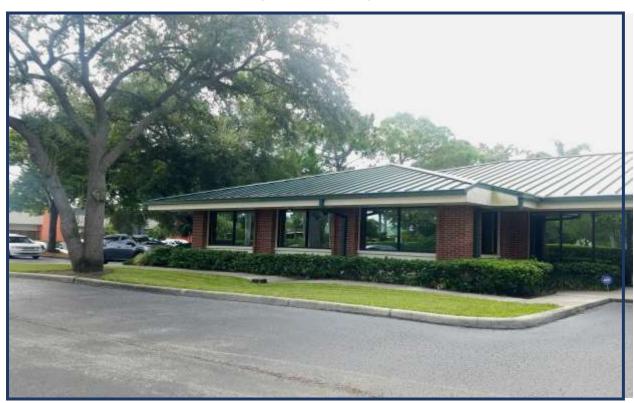

## AIRPORT BUSINESS CENTER

LOCATED ACROSS FROM ST. PETE/CLEARWATER AIRPORT CLEARWATER, FL 33762

- PARK LIKE SETTING
- PROFESSIONAL OFFICE
- FLEX SPACE
- ON SITE DELI
- FRONTIER FIOS & SPECTRUM HIGH SPEED
- LEASE RATE: \$16.75 PSF MODIFIED GROSS

**ADDRESS**: 140<sup>th</sup> Ave. N., 46<sup>th</sup> Street

& Roosevelt Blvd. Clearwater, FL 33762

**IMPROVEMENTS**: concrete block over steel

YEAR BUILT: 1994

**PARKING**: Up to 5/1,000 +

**PRESENT USE**: Professional Office