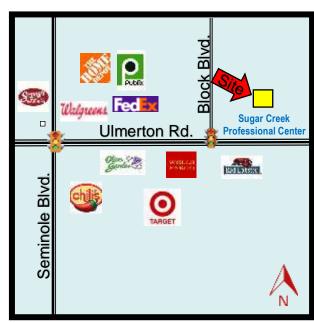

**KEY HOOK**: 7 **ASSOCIATE:** Marilyn Stuelke / (727) 851-3155

**K&H SIGNAGE:** Window **LISTING CODE:** SI-1658/1300-3-03

SHOWING INFORMATION: Contact listing agent for showing

SI-1658/LO-1300

**LOCATION:** Just a bit East of entrance to Largo Mall on North side of Ulmerton Rd. in Sugar Creek Medical and Professional Center