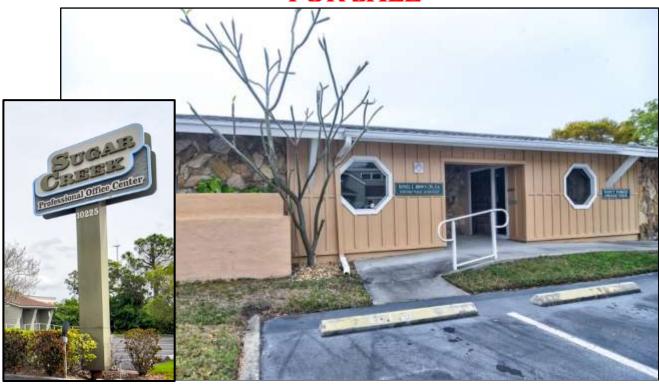

## PROFESSIONAL OFFICE CONDO ON NORTH SIDE OF ULMERTON ROAD ACROSS FROM LARGO MALL

## **FOR SALE**

## 10225 ULMERTON RD. SUITE 3-D LARGO, FL 33771

- PERFECTLY LOCATED IN THE HEART OF LARGO/SEMINOLE
- LOTS OF NATURAL LIGHT
- FRESHLY PAINTED THROUGHOUT
- VACANT IMMEDIATELY AVAILABLE
- METICULOUSLY MAINTAINED
- PRICE: \$250,000

**KEY HOOK**: 7 **ASSOCIATE:** Marilyn Stuelke / (727) 851-3155

**K&H SIGNAGE:** Window **LISTING CODE:** SI-1658/1300-3-03

SHOWING INFORMATION: Contact listing agent for showing

SI-1658/LO-1300

**LOCATION:** Just a bit East of entrance to Largo Mall on North side of Ulmerton Rd. in Sugar Creek Medical and Professional Center