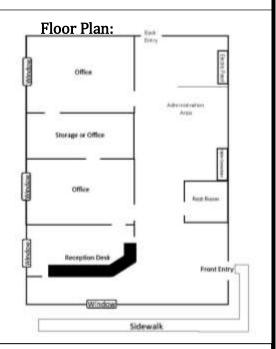

PARCEL ID: 03-30-15-86030-003-0040

**PRICE:** \$250,000

**CONDO FEE:** \$435.61 PER MONTH **TRAFFIC COUNT:** 54,000 VPD (Ulmerton Rd.)

**TERMS:** Cash to Seller

**NOTES:** No more paying rent! A rare opportunity to own your own suite of offices in a peaceful and calm office complex with a "neighborhood feel" right in the middle of Seminole/Largo's highest traffic area. Freshly painted throughout, HVAC Trane 2.5 unit installed 4/1/21, Starplus STS Telephone System included in space. Wireless alarm in place and registered. This condo was meticulously maintained, and everything is up to code. Professional office suite begins with reception/office area with vaulted ceiling at the entrance, two private offices, and open administrative office area in rear, storage area or additional small office, and bathroom. Because it is the end unit of the building, it has lots of natural light throughout, and a very workable floor plan for any professional use. Attentive management by condo association makes for easy ownership. Office neighbors include: medical doctors, architects, attorneys, realty, CPA's and financial advisors. Across from Largo Mall, anything you need is convenient including a Fed Ex store, banks, and restaurants and it is only a few miles from the beach.