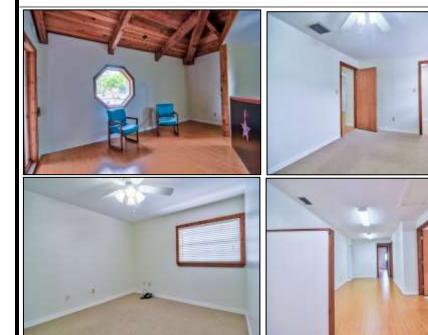

**TERMS:** Cash to Seller

**NOTES:** No more paying rent! A rare opportunity to own your own suite of offices in a peaceful and calm office complex with a "neighborhood feel" right in the middle of Seminole/Largo's highest traffic area. Freshly painted throughout, HVAC Trane 2.5 unit installed 4/1/21, Starplus STS Telephone System included in space. Wireless alarm in place and registered. This condo was meticulously maintained, and everything is up to code. Professional office suite begins with reception/office area with vaulted ceiling at the entrance, two private offices, and open administrative office area in rear, storage area or additional small office, and bathroom. Because it is the end unit of the building, it has lots of natural light throughout, and a very workable floor plan for any professional use. Attentive management by condo association makes for easy ownership. Office neighbors include: medical doctors, architects, attorneys, realty, CPA's and financial advisors. Across from Largo Mall, anything you need is convenient including a Fed Ex store, banks, and restaurants and it is only a few miles from the beach.