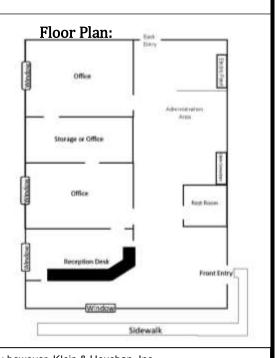

**TERMS:** Cash to Seller

**NOTES:** No more paying rent! A rare opportunity to own your own suite of offices in a peaceful and calm office complex with a "neighborhood feel" right in the middle of Seminole/Largo's highest traffic area. Freshly painted throughout, HVAC Trane 2.5 unit installed 4/1/21, Starplus STS Telephone System included in space. Wireless alarm in place and registered. This condo was meticulously maintained, and everything is up to code. Professional office suite begins with reception/office area with vaulted ceiling at the entrance, two private offices, and open administrative office area in rear, storage area or additional small office, and bathroom. Because it is the end unit of the building, it has lots of natural light throughout, and a very workable floor plan for any professional use. Attentive management by condo association makes for easy ownership. Office neighbors include: medical doctors, architects, attorneys, realty, CPA's and financial advisors. Across from Largo Mall, anything you need is convenient including a Fed Ex store, banks, and restaurants and it is only a few miles from the beach.