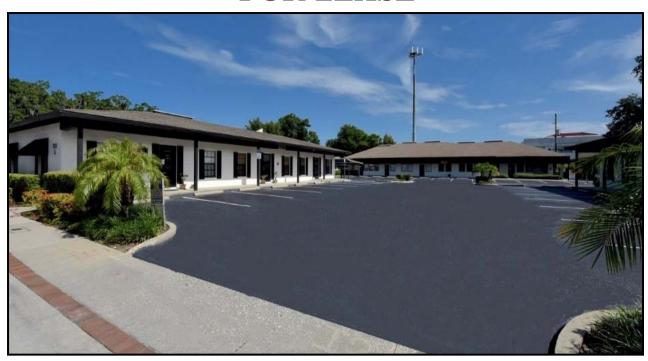

## 935 MAIN ST., UNIT# B-2 SAFETY HARBOR, FL 34695

- RENOVATED UNIT: 800 SF
- DOWNTOWN SAFETY HARBOR
- EXCELLENT VISIBILITY
- FREE ON-SITE PARKING
- EASY ACCESS TO ENTIRE BAY AREA
- MONTHLY RENT: \$2,200.00/MO. + ELECTRIC

#### PROPERTY OVERVIEW

LO-1143

**ADDRESS**: 935 Main St., Unit B-2

Safety Harbor, FL 34695

LAND AREA: 43,121 SF MOL

**DIMENSIONS**: 107' x 153' & 107' x 250'

**IMPROVEMENTS**: 13,565 total SF

**YEAR BUILT**: 1980 & 1986

Water, Sewer & Trash – (City of Safety Harbor)

**TAXES**: \$33,384.97 (2023)

**PARCEL ID:** 04-29-16-80028-005-0010

04-29-16-80028-005-0120

**NOTES:** Beautifully maintained professional office park. Located in the heart of downtown Safety Harbor, walking distance to restaurants and cafes. **Suite B-2,** 800 SF available. Space was completely renovated to include high ceilings. LED lighting, new flooring, glass doors, etc. Layout includes reception area, 3 offices and a kitchenette. Ideal for attorney, CPA, Insurance agent or any professional user looking for a great downtown Safety Harbor Location.