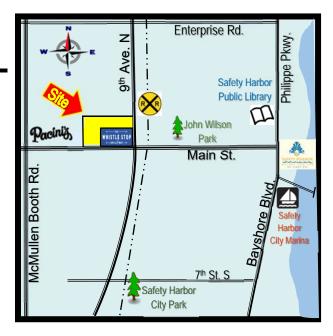

## 935 MAIN ST., UNIT# B-2 SAFETY HARBOR, FL 34695

- RENOVATED UNIT: 800 SF
- DOWNTOWN SAFETY HARBOR
- EXCELLENT VISIBILITY
- FREE ON-SITE PARKING
- EASY ACCESS TO ENTIRE BAY AREA
- MONTHLY RENT: \$2,200.00/MO. + ELECTRIC

Water, Sewer & Trash – (City of Safety Harbor)

**TAXES**: \$33,384.97 (2023)

**PARCEL ID:** 04-29-16-80028-005-0010

04-29-16-80028-005-0120

**NOTES:** Beautifully maintained professional office park. Located in the heart of downtown Safety Harbor, walking distance to restaurants and cafes. **Suite B-2,** 800 SF available. Space was completely renovated to include high ceilings. LED lighting, new flooring, glass doors, etc. Layout includes reception area, 3 offices and a kitchenette. Ideal for attorney, CPA, Insurance agent or any professional user looking for a great downtown Safety Harbor Location.