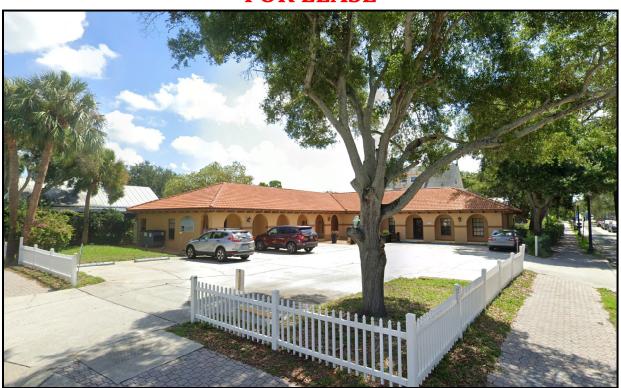

## 811 DOUGLAS AVE. SUITE B DUNEDIN, FL 34698

- LOCATED IN HEART OF DOWNTOWN DUNEDIN
- HIGH VISIBILITY LOCATION
- OFFICE OR RETAIL 2,200 SF
- WALK TO RESTAURANTS & SHOPS
- ONSITE PARKING
- EXISTING FURNITURE AVAILABLE
- LEASE RATE: \$35.00/SF NNN

ADDRESS: 811 Douglas Ave. Suite B

Dunedin, FL 34698

**LAND AREA**: 10,000 SF

**DIMENSIONS**: 100' x 100'

IMPROVEMENTS: 4,587 SF Office/Retail Building

YEAR BUILT: 1987

PARKING: 13 spaces

PRESENT USE: Office

**LEGAL DESCRIPTION**: Lengthy, in listing folder

UTILITIES: Electric - Duke Energy

Water, Sewer & Trash – City of Dunedin

**TAXES**: \$9,268 (2024)

PARCEL ID #: 27-28-15-51588-000-2400

**NOTES:** Highly visible office/retail unit located in the middle of downtown Dunedin. Beautiful space with open area and mix of offices and conference room. There is a training room, conference room and breakroom, with onsite parking. Surrounded by shops and restaurants. Existing furniture is available.