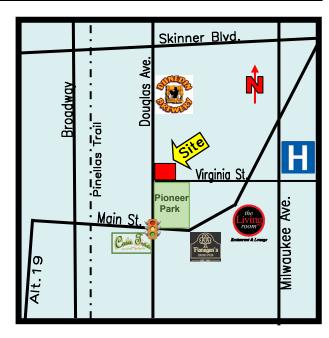

LEASE RATE: \$35.00/SF NNN

**LOCATION**: Downtown Dunedin – corner of

Douglas Ave. and Virginia Ave.

**ZONING**: DC – Downtown Core (City of Dunedin)

**LAND USE**: AC – Activity Center

**FLOOD ZONE**: X – No flood insurance required

**LEGAL DESCRIPTION**: Lengthy, in listing folder

UTILITIES: Electric - Duke Energy

Water, Sewer & Trash – City of Dunedin

**TAXES**: \$9,268 (2024)

PARCEL ID #: 27-28-15-51588-000-2400

**NOTES:** Highly visible office/retail unit located in the middle of downtown Dunedin. Beautiful space with open area and mix of offices and conference room. There is a training room, conference room and breakroom, with onsite parking. Surrounded by shops and restaurants. Existing furniture is available.