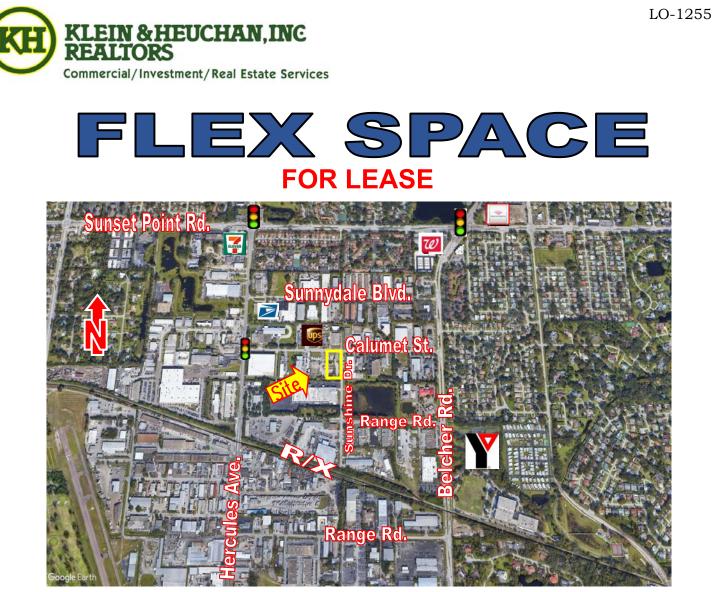

## 2073 & 2079 CALUMET ST. CLEARWATER, FL 33765

- UNITS FROM 1,224 SF TO 2,176 SF
- CLEARWATER INDUSTRIAL AREA
- BUILT IN 2025
- LEASE RATE: \$14/SF \$14.70/SF PLUS CAM & TAX

**YEAR BUILT**: 2022

**PARKING**: 2.5 spaces/1,000

**PRESENT USE**: Vacant

**LOCATION**: South side of Calumet St., between Belcher Rd. & Hercules Ave., south of Sunset Point Rd.

**ZONING**: IRT – City of Clearwater **LAND USE**: IL – Industrial Limited **FLOOD ZONE**: "X" No Flood Insurance Required

 Plus CAM & Tax
 1

**TAXES**: \$44,565.95 (2024) **TRAFFIC COUNT**: N/A

**NOTES**: Flex space now available in the Hercules Industrial area. All units include a restroom and overhead (10' x 14') roll-up door in the un-air conditioned warehouse, which includes spray foam insulation, 15' clear height, and single phase 120/240 volt power.