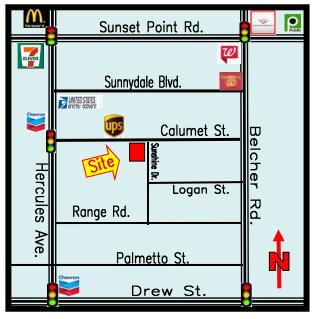

**YEAR BUILT**: 2022

**PARKING**: 2.5 spaces/1,000

**PRESENT USE**: Vacant

**LOCATION**: South side of Calumet St., between Belcher Rd. & Hercules Ave., south of Sunset Point Rd.

**ZONING**: IRT – City of Clearwater **LAND USE**: IL – Industrial Limited **FLOOD ZONE**: "X" No Flood Insurance Required