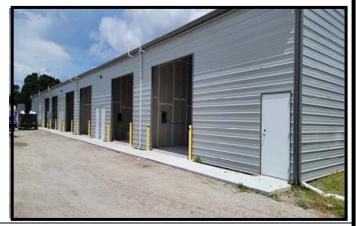

 Plus CAM & Tax
 1

**TAXES**: \$44,565.95 (2024) **TRAFFIC COUNT**: N/A

**NOTES**: Flex space now available in the Hercules Industrial area. All units include a restroom and overhead (10' x 14') roll-up door in the un-air conditioned warehouse, which includes spray foam insulation, 15' clear height, and single phase 120/240 volt power.