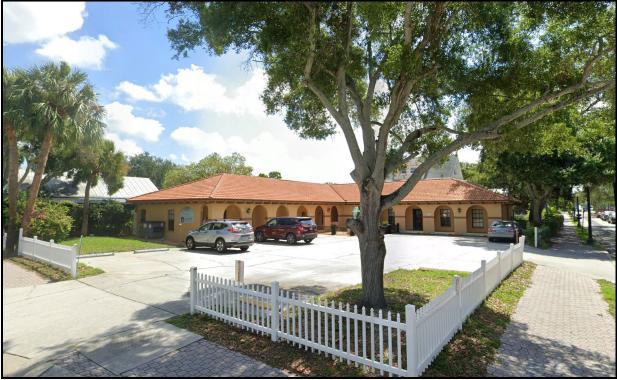

# DOWNTOWN DUNEDIN OFFICE/RETAIL FOR LEASE

## 811 DOUGLAS AVE. SUITE B DUNEDIN, FL 34698

- LOCATED IN HEART OF DOWNTOWN
  DUNEDIN
- HIGH VISIBILITY LOCATION
- OFFICE OR RETAIL 2,300 SF
- WALK TO RESTAURANTS & SHOPS
- ONSITE PARKING
- EXISTING FURNITURE AVAILABLE
- LEASE RATE: \$35.00/SF NNN

#### PROPERTY OVERVIEW

ADDRESS: 811 Douglas Ave. Suite B Dunedin, FL 34698

LAND AREA: 10,000 SF DIMENSIONS: 100' x 100'

IMPROVEMENTS: 4,587 SF Office/Retail Building

**YEAR BUILT**: 1987

PARKING: 13 spaces

PRESENT USE: Office

LEASE RATE: \$35.00/SF NNN

**LOCATION**: Downtown Dunedin – corner of Douglas Ave. and Virginia Ave.

**ZONING**: DC – Downtown Core (City of Dunedin) **LAND USE**: AC – Activity Center **FLOOD ZONE**: X – No flood insurance required

LEGAL DESCRIPTION: Lengthy, in listing folder

**UTILITIES**: Electric – Duke Energy Water, Sewer & Trash – City of Dunedin

TAXES: \$9,268 (2024)

PARCEL ID #: 27-28-15-51588-000-2400

**NOTES:** Highly visible office/retail unit located in the middle of downtown Dunedin. Beautiful space with open area and mix of offices and conference room. There is a training room, conference room and breakroom, with onsite parking. Surrounded by shops and restaurants. Existing furniture is available.