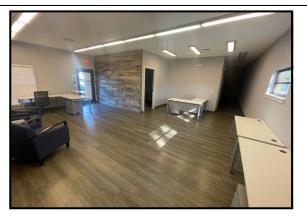

LEGAL DESCRIPTION: Lengthy, in listing folder

**UTILITIES**: Electric – Duke Energy Water, Sewer & Trash – City of Dunedin

TAXES: \$9,268 (2024)

PARCEL ID #: 27-28-15-51588-000-2400

**NOTES:** Highly visible office/retail unit located in the middle of downtown Dunedin. Beautiful space with open area and mix of offices and conference room. There is a training room, conference room and breakroom, with onsite parking. Surrounded by shops and restaurants. Existing furniture is available.