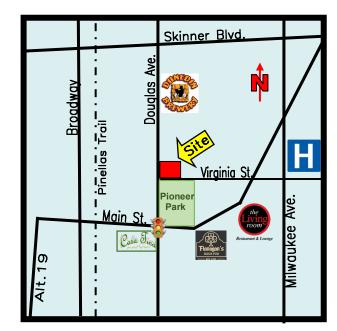

PRESENT USE: Office

LEASE RATE: \$35.00/SF NNN

**LOCATION**: Downtown Dunedin – corner of Douglas Ave. and Virginia Ave.

**ZONING**: DC – Downtown Core (City of Dunedin) **LAND USE**: AC – Activity Center **FLOOD ZONE**: X – No flood insurance required