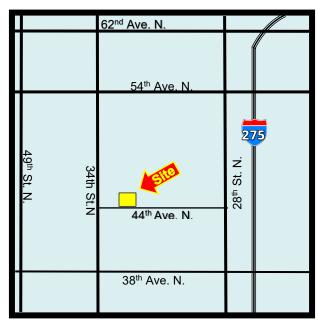

**CLEAR CEILING HEIGHT:** 18' **ELECTIC SERVICE:** 3 Phase, 400 Amp, 240 volts

PARKING: 23 spaces

**LOCATION:** From  $34^{th}$  St., east on  $44^{th}$  Ave. N., building is on north side of the road.

**ZONING**: E-1 – Pinellas County **LAND USE**: E **FLOOD ZONE**: AE (Flood Insurance Required)