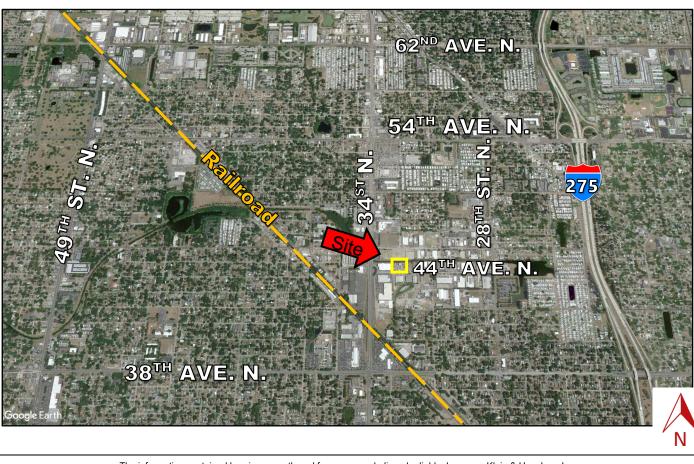

**CLEAR CEILING HEIGHT:** 18' **ELECTIC SERVICE:** 3 Phase, 400 Amp, 240 volts

PARKING: 23 spaces

**LOCATION:** From  $34^{th}$  St., east on  $44^{th}$  Ave. N., building is on north side of the road.

**ZONING**: E-1 – Pinellas County **LAND USE**: E **FLOOD ZONE**: AE (Flood Insurance Required)

TERMS: Cash

**NOTES**: Perfect opportunity to purchase industrial building. Located in Mid-Pinellas County. Three loading docks. Property is adjacent to US Highway 19 and minutes from Interstates 275, 75 and I-4.