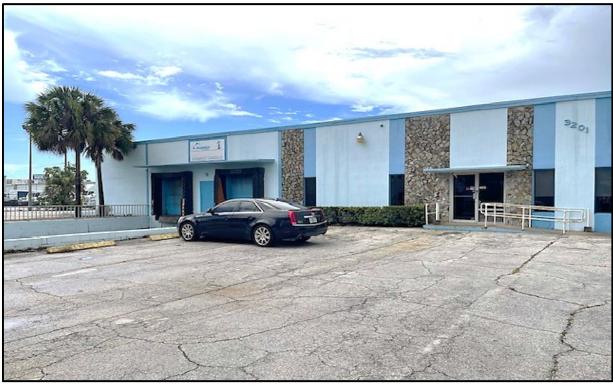

## INDUSTRIAL BUILDING FOR SALE

## 3201 44<sup>th</sup> AVE. N. ST. PETERSBURG, FL 33714

- INDUSTRIAL BUILDING WITH 3 LOADING DOCKS
- 18' CLEAR HEIGHT
- 3 PHASE, 400 AMP, 240 VOLTS
- CLOSE TO INTERSTATE
- SALE PRICE: \$2,050,000

1744 N. Belcher Rd., Clearwater, FL 33765 ■ Telephone 727-441-1951 ■ Fax 727-449-1724 www.kleinandheuchan.com

## REVISED: 3/18/2025

**PROPERTY OVERVIEW** 

**ADDRESS**: 3201 44<sup>TH</sup> Ave. N. St. Petersburg, FL 33714

**LAND AREA**: 31,350 SF **DIMENSIONS**: 165' x 190'

**IMPROVEMENTS**: 8,848 SF

**YEAR BUILT**: 1972

**CLEAR CEILING HEIGHT:** 18' **ELECTIC SERVICE:** 3 Phase, 400 Amp, 240 volts

PARKING: 23 spaces

**LOCATION:** From  $34^{th}$  St., east on  $44^{th}$  Ave. N., building is on north side of the road.

**ZONING**: E-1 – Pinellas County **LAND USE**: E **FLOOD ZONE**: AE (Flood Insurance Required)