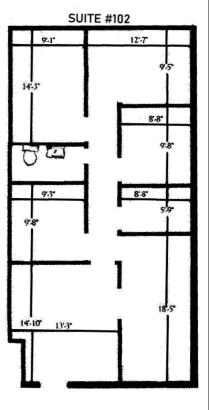

**NOTES**: The individual offices of this suite are set up in a traditional way. Reception area with pass through window for intake of patients. Then 4 individual offices or treatment / therapy rooms are through the door. A slot on the pylon sign on busy 38<sup>th</sup> Ave. N. will go to this tenant. Great parking! Nicely close to the St Petersburg hospital for any medical office users.