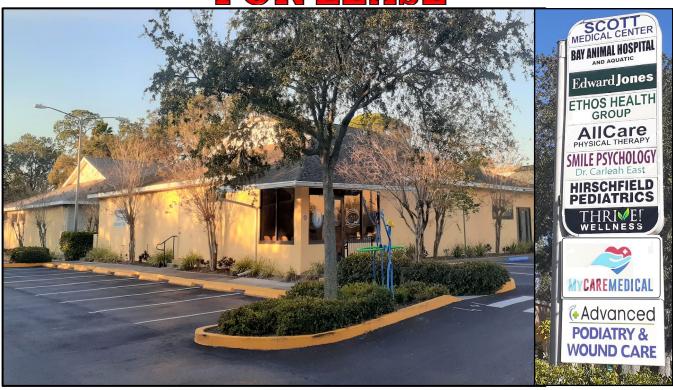

## MEDICAL / OFFICE SUITE

FOR LEASE

## 6675 38<sup>TH</sup> AVE N. UNIT #102 ST. PETERSBURG, FL 33710

- 1,000 SF
- NEAR ST. PETERSBURG GENERAL HOSPITAL
- ONE BLOCK WEST OF 66<sup>TH</sup> ST. NORTH
- GREAT PARKING
- INDIVIDUAL OFFICES/ EXAM ROOMS
- LEASE RATE: \$23.94/SF MODIFIED GROSS
- RENT: \$1,995.00 PER MONTH + TAX

SIGNAGE: pylon and on building

| <u>EE</u> |
|-----------|
|           |
|           |
|           |
|           |
|           |
|           |
|           |
|           |
|           |
|           |