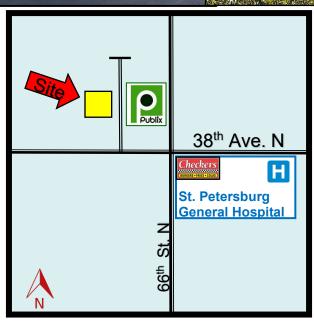

PARKING: 110 spaces

**PRESENT USE:** Vacant

LEASE RATE: \$23.94/SF Modified Gross

**LOCATION**: one block west of the intersection of 66<sup>th</sup> St. and 38<sup>th</sup> Ave. N. behind Publix Shopping Center.