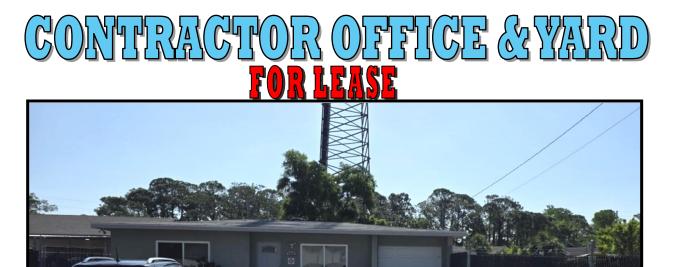

## 7922 LEO KIDD AVE. PORT RICHEY, FL 34668

- C-3 ZONING
- FENCED YARD
- DETACHED GARAGE & YARD
- IDEAL CONTRACTOR
- LEASE RATE: \$3,000 PER MONTH MODIFIED GROSS

1744 N. Belcher Rd., Clearwater, FL 33765 Telephone 727-441-1951 Fax 727-449-1724 www.kleinandheuchan.com

## **PROPERTY OVERVIEW**

ADDRESS: 7922 Leo Kidd Ave. Port Richey, FL 34668

LAND AREA: 12,000 SF DIMENSIONS: 100' x 120'

IMPROVEMENTS: 1,245 SF Office 504 SF Garage YEAR BUILT: 1960

PARKING: Ample

PRESENT USE: Vacant

LEASE RATE: \$3,000 per month Modified Gross

**LOCATION**: East side of Leo Kidd just south of Ridge Rd.

**ZONING**: C-3 (City of Port Richey) **LAND USE**: T.B.D. **FLOOD ZONE**: X (no flood insurance required)