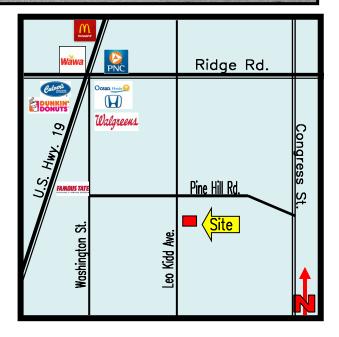

LEASE RATE: \$3,000 per month Modified Gross

**LOCATION**: East side of Leo Kidd just south of Ridge Rd.

**ZONING**: C-3 (City of Port Richey) **LAND USE**: T.B.D. **FLOOD ZONE**: X (no flood insurance required)