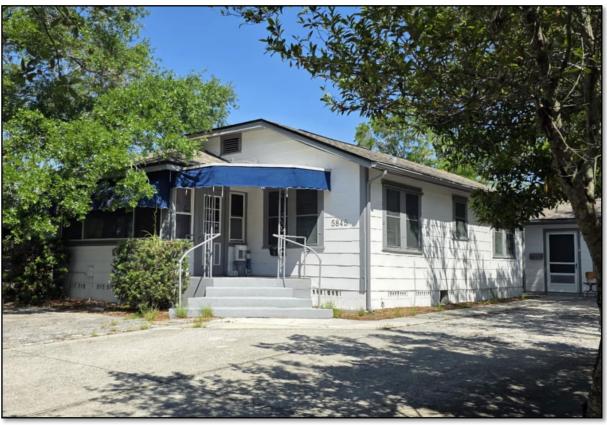

## 5845 MAIN ST. NEW PORT RICHEY, FL 34652

- FREE STANDING OFFICE
- MONUMENT SIGNAGE
- IDEAL FOR SMALL OFFICE USERS
- DIRECTLY ON MAIN STREET
- DOWNTOWN IS A HOT AREA
- CLOSE TO SHOPPES & RESTAURANTS
- DIRECT ACCESS TO US HWY 19
- LEASE RATE: \$2,400 PER MONTH MODIFIED GROSS

ADDRESS: 5845 Main St. LOCATION: North side of Main St. 2 blocks East of New Port Richey, FL 34652 Grand Blvd. LAND AREA: 5,100 SF **ZONING:** OMF2 (New Port Richey) **DIMENSIONS:** 50' x 102' LAND USE: T.B.D. FLOOD ZONE: X (no flood insurance required) **IMPROVEMENTS: 1.062 SF Office LEGAL DESCRIPTION:** Lengthy – In listing folder 336 Garage **YEAR BUILT**: 1936 **UTILITIES:** Water & Sewer (City of New Port Richey) **PARKING:** 3 spaces plus street parking Trash (Private) / Electric (Duke Energy) **PRESENT USE:** Vacant TAXES: \$4,740.48 (2024) LEASE RATE: \$2,400 Per Month Modified Gross PARCEL ID: 05-26-16-0030-07800-0270 NOTES: Small office for lease on Main St. in Downtown New Port Richey. Ideal for attorney, financial planner, CPA and more. Great signage visibility. Parking on site and street. Walking distance to shops restaurants, banking and Sims Park. **KEY HOOK #:**46 **ASSOCIATE:** Larry Gilbert K&H SIGNAGE: 3'X4' LISTING CODE: LO-1327-3-31 **SHOWING INFORMATION:** Call listing agent for showing. LEASING INFORMATION PROJECT SIZE: 1,932 SF SPACE AVAILABLE: 1,062 SF Office 336 SF Garage PARKING: 3 plus street parking **OCCUPANCY:** Immediate **MONTHLY RENT:** \$2,400 per month Modified Gross **ESCALATION:** 5% annually LESSOR LESSEE **OTHER CHARGES** \*Tenant will be responsible for Real Estate Taxes and Х \*Real Estate Taxes Insurance increase over base year. Х \*Insurance **Insurance:** Property & Liability Х Х Trash Exterior Maintenance Х Interior Maintenance Х Х Water Management Х Х Electric **MINIMUM TERM: 3 years** SIGNAGE: Pylon