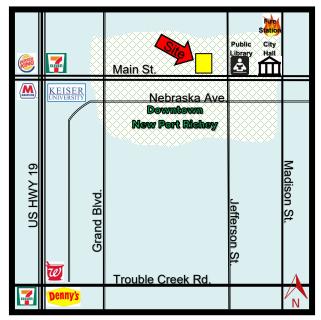

ADDRESS: 5845 Main St. LOCATION: North side of Main St. 2 blocks East of New Port Richey, FL 34652 Grand Blvd. LAND AREA: 5,100 SF **ZONING:** OMF2 (New Port Richey) **DIMENSIONS:** 50' x 102' LAND USE: T.B.D. FLOOD ZONE: X (no flood insurance required) **IMPROVEMENTS: 1.062 SF Office LEGAL DESCRIPTION:** Lengthy – In listing folder 336 Garage **YEAR BUILT**: 1936 **UTILITIES:** Water & Sewer (City of New Port Richey) **PARKING:** 3 spaces plus street parking Trash (Private) / Electric (Duke Energy) **PRESENT USE:** Vacant TAXES: \$4,740.48 (2024) LEASE RATE: \$2,400 Per Month Modified Gross PARCEL ID: 05-26-16-0030-07800-0270 NOTES: Small office for lease on Main St. in Downtown New Port Richey. Ideal for attorney, financial planner, CPA and more. Great signage visibility. Parking on site and street. Walking distance to shops restaurants, banking and Sims Park. **KEY HOOK #:**46 **ASSOCIATE:** Larry Gilbert K&H SIGNAGE: 3'X4' LISTING CODE: LO-1327-3-31 **SHOWING INFORMATION:** Call listing agent for showing. LEASING INFORMATION PROJECT SIZE: 1,932 SF SPACE AVAILABLE: 1,062 SF Office 336 SF Garage PARKING: 3 plus street parking **OCCUPANCY:** Immediate **MONTHLY RENT:** \$2,400 per month Modified Gross **ESCALATION:** 5% annually LESSOR LESSEE **OTHER CHARGES** \*Tenant will be responsible for Real Estate Taxes and Х \*Real Estate Taxes Insurance increase over base year. Х \*Insurance **Insurance:** Property & Liability Х Х Trash Exterior Maintenance Х Interior Maintenance Х Х Water Management Х Х Electric **MINIMUM TERM: 3 years** SIGNAGE: Pylon