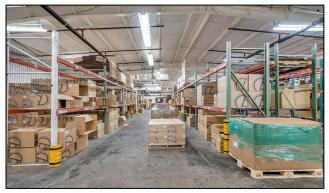

Water, Sewer & Trash- City of Clearwater

**TAXES**: \$34,971.35 (2024)

PARCEL ID: 01-19-15-16488-000-0022

TRAFFIC COUNT: 34,500 VPD (Belcher Rd.)

**NOTES**: Fully occupied class "A" net leased single tenant industrial facility for sale. Located in the highly desirable Clearwater industrial park area of Clearwater, Florida. This 25,940 square foot building is 100% occupied and purpose built in 2023-2024 for Dosatron International, a wholly owned subsidiary of Ingersoll Rand, Inc. a Fortune 200 NYSE traded public company. Dosatron is the largest provider of non-electric, water-powered, chemical dispenser and dilution equipment in the world. Dosatron's equipment is designed for a range is industries including irrigation, food safety & sanitation, metal processing, farming & agriculture, and water treatment. Dosatron has occupied this location since 1994 and the current facility was custom built to Dosatron's specifications in 2023-2024 demonstrating significant commitment to this site. This asset provides an internet & remote work resistant tenant with an absolute NNN lease structure. Fixed annual base rent increases provide a hedge against inflation. The facility is located in the City of Clearwater, FL (Tampa MSA) in northern Pinellas County, an extremely dense market with significant barriers to entry.