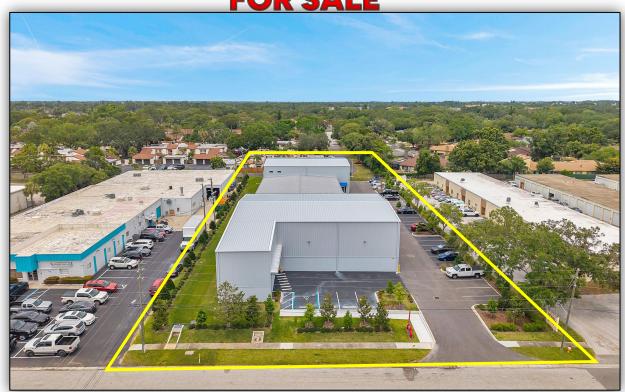

## REVISED: 5/16/25 PROPERTY OVERVIEW SI-1685

ADDRESS: 2090 Sunnydale Blvd.

Clearwater, FL 33765

**LAND AREA**: 55,770 mol (1.28 ac)

**DIMENSIONS**: 164' X 320'

**IMPROVEMENTS**: 25,940 SF

**YEAR BUILT**: 2024 / 2023

**PARKING**: 40 spaces (ratio of 1.54/1,000 SF)

**PRESENT USE**: Industrial Facility

**TERMS**: Cash at Closing

PRICE: \$5,998,000

**LOCATION:** Belcher Rd. to Sunnydale Blvd., property

is on the North side

Water, Sewer & Trash- City of Clearwater

**TAXES**: \$34,971.35 (2024)

PARCEL ID: 01-19-15-16488-000-0022

TRAFFIC COUNT: 34,500 VPD (Belcher Rd.)

**NOTES**: Fully occupied class "A" net leased single tenant industrial facility for sale. Located in the highly desirable Clearwater industrial park area of Clearwater, Florida. This 25,940 square foot building is 100% occupied and purpose built in 2023-2024 for Dosatron International, a wholly owned subsidiary of Ingersoll Rand, Inc. a Fortune 200 NYSE traded public company. Dosatron is the largest provider of non-electric, water-powered, chemical dispenser and dilution equipment in the world. Dosatron's equipment is designed for a range is industries including irrigation, food safety & sanitation, metal processing, farming & agriculture, and water treatment. Dosatron has occupied this location since 1994 and the current facility was custom built to Dosatron's specifications in 2023-2024 demonstrating significant commitment to this site. This asset provides an internet & remote work resistant tenant with an absolute NNN lease structure. Fixed annual base rent increases provide a hedge against inflation. The facility is located in the City of Clearwater, FL (Tampa MSA) in northern Pinellas County, an extremely dense market with significant barriers to entry.