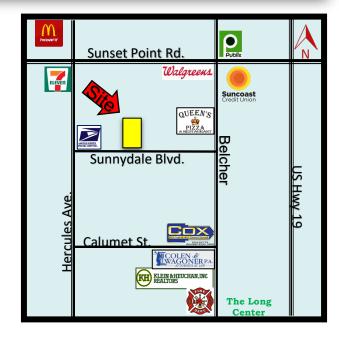

**PARKING**: 40 spaces (ratio of 1.54/1,000 SF)

**PRESENT USE**: Industrial Facility

**TERMS**: Cash at Closing

PRICE: \$5,998,000

**LOCATION:** Belcher Rd. to Sunnydale Blvd., property

is on the North side

ZONING: IRT – Industrial Research Technology

**LAND USE**: IL – Industrial Limited (City of Clearwater)

**FLOOD ZONE**: X (no flood insurance required)

**LEGAL DESCRIPTION:** Lengthy (in listing folder)

**UTILITIES**: Electric – Duke Energy