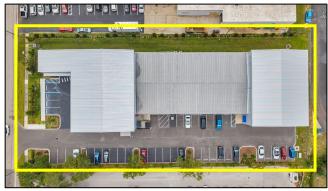

## REVISED: 5/16/25 PROPERTY OVERVIEW SI-1685

ADDRESS: 2090 Sunnydale Blvd.

Clearwater, FL 33765

**LAND AREA**: 55,770 mol (1.28 ac)

**DIMENSIONS**: 164' X 320'

**IMPROVEMENTS**: 25,940 SF

**YEAR BUILT**: 2024 / 2023

Water, Sewer & Trash- City of Clearwater

**TAXES**: \$34,971.35 (2024)

PARCEL ID: 01-19-15-16488-000-0022

TRAFFIC COUNT: 34,500 VPD (Belcher Rd.)

**NOTES**: Fully occupied class "A" net leased single tenant industrial facility for sale. Located in the highly desirable Clearwater industrial park area of Clearwater, Florida. This 25,940 square foot building is 100% occupied and purpose built in 2023-2024 for Dosatron International, a wholly owned subsidiary of Ingersoll Rand, Inc. a Fortune 200 NYSE traded public company. Dosatron is the largest provider of non-electric, water-powered, chemical dispenser and dilution equipment in the world. Dosatron's equipment is designed for a range is industries including irrigation, food safety & sanitation, metal processing, farming & agriculture, and water treatment. Dosatron has occupied this location since 1994 and the current facility was custom built to Dosatron's specifications in 2023-2024 demonstrating significant commitment to this site. This asset provides an internet & remote work resistant tenant with an absolute NNN lease structure. Fixed annual base rent increases provide a hedge against inflation. The facility is located in the City of Clearwater, FL (Tampa MSA) in northern Pinellas County, an extremely dense market with significant barriers to entry.