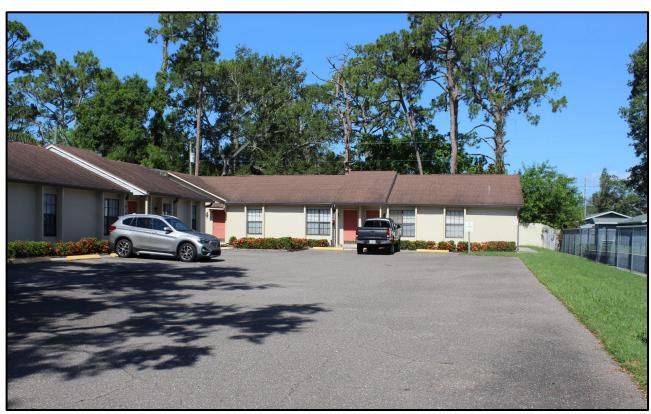

## EXCELLENT 7 UNIT APARTMENT BUILDING FOR SALE

## $7756~62^{ND}$ WAY N. PINELLAS PARK, FL 33781

- 7 UNITS
- THREE 2-BEDROOMS, 1 BATH
- FOUR 1-BEDROOMS, 1 BATH
- SEPARATE WATER METERS
- INCLUDES A COIN LAUNDRY
- CLOSE CIRCUIT CAMERA SYSTEM
- PRICE: \$1,350,000

REVISED: 6/27/25 PROPERTY OVERVIEW SI-1687

ADDRESS: 7756 62<sup>nd</sup> Way N. LOCATION: Alt 19 N. right on 78<sup>th</sup> Ave., N., left on 62nd

Pinellas Park, FL 33781 Way N. to the property

**LAND AREA**: .66 acres **ZONING**: R-4, Duplex Residential (City of Pinellas Park)

**NOTES**: Well-maintained 7- unit apartment complex that shows pride of ownership. Four 1- bedroom, 1- bath apartments and three 2-bedroom, 1 bath apartments. Block construction, separate water meters, coin operated laundry on site. Exterior surveillance camera system. Tenant pays all utilities.