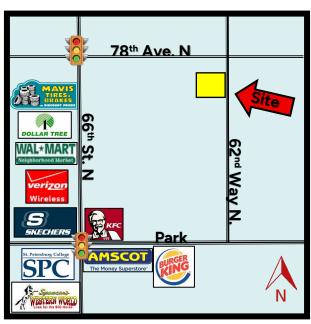

REVISED: 6/27/25 PROPERTY OVERVIEW SI-1687

ADDRESS: 7756 62<sup>nd</sup> Way N. LOCATION: Alt 19 N. right on 78<sup>th</sup> Ave., N., left on 62nd

Pinellas Park, FL 33781 Way N. to the property

**LAND AREA**: .66 acres **ZONING**: R-4, Duplex Residential (City of Pinellas Park)