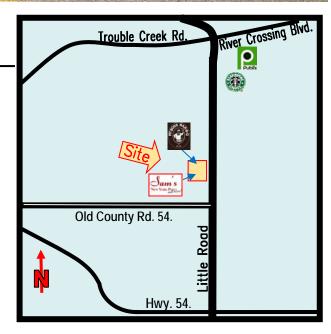

**ADDRESS**: 4205 Little Rd. **LOCATION**: Property is located on the west side of

New Port Richey, FL 34655 Little Rd., just north of Old County Rd. 54.

LAND AREA: .87 Acres

ZONING: C-1 Neighborhood Commercial District, Pasco County