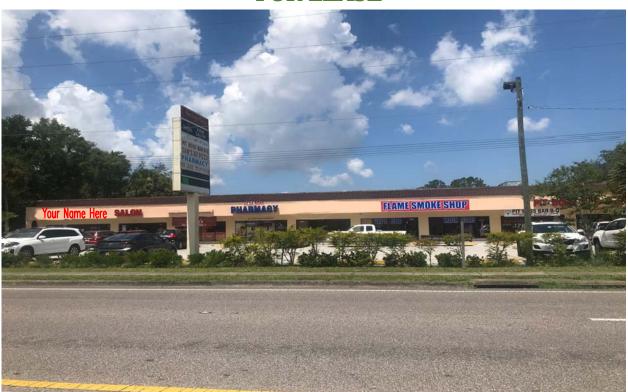

## 4205 LITTLE ROAD NEW PORT RICHEY, FL 34655

- 1,320 SF RETAIL SPACE
- HERITAGE PLAZA SHOPPING CENTER
- EXCELLENT VISIBILITY
- HIGH TRAFFIC COUNT
- JOIN LONG TERM TENANTS
- LEASE RATE: \$16/SF NNN

Rev. 3/8/2021 **PROPERTY OVERVIEW** LO-1197

**ADDRESS**: 4205 Little Rd. **LOCATION**: Property is located on the west side of

New Port Richey, FL 34655 Little Rd., just north of Old County Rd. 54.

LAND AREA: .87 Acres

ZONING: C-1 Neighborhood Commercial District, Pasco County

**PRESENT USE**: Retail Water/Sewer – FGUA – FL Gov. Utilities Authority

Trash - Independent

**LEASE RATE:** \$16/SF NNN

PARCEL ID #: 14-26-16-0000-00200-0080

TRAFFIC COUNT: 35,000 vpd

**NOTES**: 1,320 SF available! Come join long term tenants in Heritage Plaza Shopping Center. Only one space remaining. Building offers great visibility & signage. Open floor plan allows for flexible layout. Anchored by Pit Boss Bar-B-Q a long standing tenant.