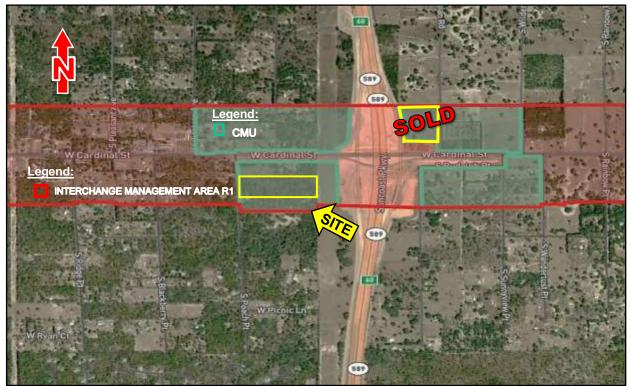

**NOTES**: 10+ acres in extraordinary economic growth area at the Southeast corner of the Suncoast Parkway /W. Cardinal St. Interchange. The off-ramp is complete with great visibility. If you missed our last offer for 8.4 acres which sold in 2023 for \$700,000 at the Northeast corner, here is your chance to buy the Southeast corner before developers invest massively in that area and property values go up!

Citrus County's Future Land Use map places this property as part of an Economic Development Target Area (EDTA -ord.2021-A11) with a CMU designation (Commercial Mixed-Use) supporting projects that are functionally integrated around the interchange. Permitted land uses include light industrial/manufacturing, transportation and distribution, travel center with fuel, restaurants, Parkway-related uses, and mixed-use commercial/hotel/government facilities!