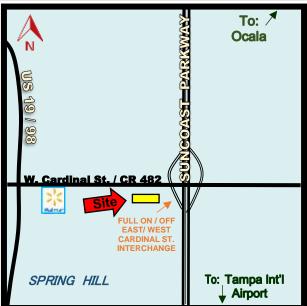

1744 N. Belcher Rd., Clearwater, FL 33765 ■ Telephone 727-441-1951 ■ Fax 727-449-1724 www.kleinandheuchan.com

| REVISED: 2/29/24                                                            | PROPERTY OVERVIEW SV-4                                                                                                                                               | 449 |
|-----------------------------------------------------------------------------|----------------------------------------------------------------------------------------------------------------------------------------------------------------------|-----|
| ADDRESS: 6877 S. Peach Pt.<br>Homosassa, FL 34446                           | <b>LOCATION:</b> S.E. Corner of Suncoast Parkway and Cardinal St. and South on Peach Pt.                                                                             | E.  |
| LAND AREA: 435,390 SF (10 Acres)<br>DIMENSIONS: Trapeze   345' x 1,254' and | ,270' <b>ZONING</b> : RUR-MH – Citrus County<br>,270' <b>LAND USE</b> : CMU (EDTA Economic Dev. Target Are<br><b>FLOOD ZONE</b> : 'X'' (No flood insurance required) | ea) |
| <b>IMPROVEMENTS:</b> Vacant Land                                            |                                                                                                                                                                      |     |
| PRESENT USE: Vacant Land                                                    | <b>UTILITIES:</b> Electric – (Withlacoochee Electric)<br>Water/Sewer – (Future Citrus Cty. Water Resources                                                           | s)  |
| MORTGAGE HOLDER: F & C                                                      | LEGAL DESCRIPTION: Lengthy (in listing folder)                                                                                                                       |     |
| <b>PRICE</b> : \$685,000                                                    | <b>TAXES</b> : \$963.74 (2023)                                                                                                                                       |     |
| TERMS: Cash at closing                                                      | PARCEL ID #: 17E19S350070 0740                                                                                                                                       |     |

**NOTES**: 10+ acres in extraordinary economic growth area at the Southeast corner of the Suncoast Parkway /W. Cardinal St. Interchange. The off-ramp is complete with great visibility. If you missed our last offer for 8.4 acres which sold in 2023 for \$700,000 at the Northeast corner, here is your chance to buy the Southeast corner before developers invest massively in that area and property values go up!