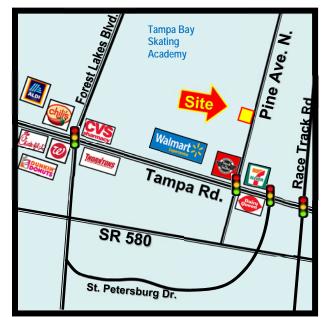

## 170 PINE AVE. N OLDSMAR, FL 34677

- FREE STANDING BUILDING
- CITY OF OLDSMAR
- FLEXIBLE LAYOUT
- 2,880 SF
- GREAT NORTH PINELLAS LOCATION
- CLOSE TO TAMPA / PALM HARBOR
- LEASE RATE: \$24.00/SF MODIFIED GROSS

1744 N. Belcher Rd., Clearwater, FL 33765 ■ Telephone 727-441-1951 ■ Fax 727-449-1724 www.kleinandheuchan.com

| REVISED: 3/11/24 PROPERTY OVERVIEW LO-1278                                                                                                                                                                                                                                                                                                                                                                            |                                                                                                                                                                 |                                                                             |  |
|-----------------------------------------------------------------------------------------------------------------------------------------------------------------------------------------------------------------------------------------------------------------------------------------------------------------------------------------------------------------------------------------------------------------------|-----------------------------------------------------------------------------------------------------------------------------------------------------------------|-----------------------------------------------------------------------------|--|
| ADDRESS: 170 Pine Ave. N.<br>Oldsmar, FL 34677                                                                                                                                                                                                                                                                                                                                                                        | <b>LOCATION:</b> Located on the west side north of Tampa Road.                                                                                                  | of Pine Ave., just                                                          |  |
| LAND AREA: located in a larger office park IMPROVEMENTS: 2,880 SF                                                                                                                                                                                                                                                                                                                                                     | <b>ZONING</b> : C-2 (City of Oldsmar)<br><b>LAND USE</b> : CG – Commercial General (City of Oldsmar)<br><b>FLOOD ZONE</b> : "X" – (No Flood Insurance Required) |                                                                             |  |
| <b>YEAR BUILT</b> : 2006                                                                                                                                                                                                                                                                                                                                                                                              | · ·                                                                                                                                                             | . ,                                                                         |  |
| <b>PARKING</b> : 6/1,000 SF                                                                                                                                                                                                                                                                                                                                                                                           | LEGAL DESCRIPTION: Lengthy (in lis                                                                                                                              | sting folder)                                                               |  |
| PRESENT USE: Office                                                                                                                                                                                                                                                                                                                                                                                                   | <b>UTILITIES</b> : Electric – TECO Energy<br>Water, Sewer, Trash – City of Oldsmar                                                                              |                                                                             |  |
|                                                                                                                                                                                                                                                                                                                                                                                                                       | <b>TAXES</b> : \$8,752.88 (2023)                                                                                                                                | <b>TAXES</b> : \$8,752.88 (2023)                                            |  |
| LEASE RATE: \$24.00/SF Modified Gross                                                                                                                                                                                                                                                                                                                                                                                 |                                                                                                                                                                 | PARCEL ID: 14-28-16-20228-000-1700<br>TRAFFIC COUNT: 53,500 VPD (Tampa Rd.) |  |
| <b>NOTES</b> : 2,880 SF available for Lease. Centrally located just off Tampa Rd. and close to many eateries. Space includes large administration area, multiple offices, kitchenette, IT room and two restrooms. Four large corner offices can also be used as conference rooms. Very flexible layout. The administration area can easily accommodate four staff. Ideal for any professional office or medical user. |                                                                                                                                                                 |                                                                             |  |
| KEY HOOK #:28ASSOCIATE: Monique PetronjeK&H SIGNAGE: WindowLISTING CODE: LO-1278-3-25SHOWING INFORMATION: Contact listing agent for all showings.                                                                                                                                                                                                                                                                     |                                                                                                                                                                 |                                                                             |  |
| LEASING INFORMATION:                                                                                                                                                                                                                                                                                                                                                                                                  |                                                                                                                                                                 |                                                                             |  |
| PROJECT SIZE: 2,880 SF                                                                                                                                                                                                                                                                                                                                                                                                | SPACE AVAILABLE: 2,880 SF                                                                                                                                       |                                                                             |  |
| <b>PARKING</b> : 6/1,000                                                                                                                                                                                                                                                                                                                                                                                              | OCCUPANCY: Immediate                                                                                                                                            |                                                                             |  |
| RENT: \$24.00/SF Modified Gross                                                                                                                                                                                                                                                                                                                                                                                       | ESCALATION: 4%                                                                                                                                                  |                                                                             |  |