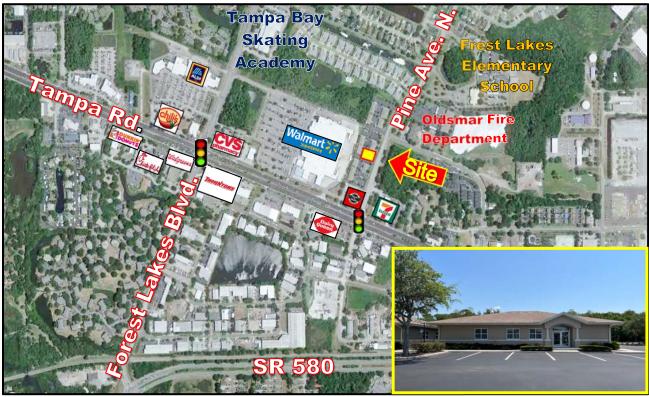

## 170 PINE AVE. N OLDSMAR, FL 34677

- FREE STANDING BUILDING
- CITY OF OLDSMAR
- FLEXIBLE LAYOUT
- 2,880 SF
- GREAT NORTH PINELLAS LOCATION
- CLOSE TO TAMPA / PALM HARBOR
- LEASE RATE: \$24.00/SF MODIFIED GROSS

1744 N. Belcher Rd., Clearwater, FL 33765 ■ Telephone 727-441-1951 ■ Fax 727-449-1724 www.kleinandheuchan.com

| REVISED: 3/11/24 PROPERTY OVERVIEW LO-1278                                                                                                                                                                                                                                                                                                                                                                            |                                                                                                                                                                 |                                                                             |  |
|-----------------------------------------------------------------------------------------------------------------------------------------------------------------------------------------------------------------------------------------------------------------------------------------------------------------------------------------------------------------------------------------------------------------------|-----------------------------------------------------------------------------------------------------------------------------------------------------------------|-----------------------------------------------------------------------------|--|
| ADDRESS: 170 Pine Ave. N.<br>Oldsmar, FL 34677                                                                                                                                                                                                                                                                                                                                                                        | <b>LOCATION:</b> Located on the west side north of Tampa Road.                                                                                                  | of Pine Ave., just                                                          |  |
| LAND AREA: located in a larger office park IMPROVEMENTS: 2,880 SF                                                                                                                                                                                                                                                                                                                                                     | <b>ZONING</b> : C-2 (City of Oldsmar)<br><b>LAND USE</b> : CG – Commercial General (City of Oldsmar)<br><b>FLOOD ZONE</b> : "X" – (No Flood Insurance Required) |                                                                             |  |
| <b>YEAR BUILT</b> : 2006                                                                                                                                                                                                                                                                                                                                                                                              | · ·                                                                                                                                                             | . ,                                                                         |  |
| <b>PARKING</b> : 6/1,000 SF                                                                                                                                                                                                                                                                                                                                                                                           | LEGAL DESCRIPTION: Lengthy (in lis                                                                                                                              | sting folder)                                                               |  |
| PRESENT USE: Office                                                                                                                                                                                                                                                                                                                                                                                                   | <b>UTILITIES</b> : Electric – TECO Energy<br>Water, Sewer, Trash – City of Oldsmar                                                                              |                                                                             |  |
|                                                                                                                                                                                                                                                                                                                                                                                                                       | <b>TAXES</b> : \$8,752.88 (2023)                                                                                                                                | <b>TAXES</b> : \$8,752.88 (2023)                                            |  |
| LEASE RATE: \$24.00/SF Modified Gross                                                                                                                                                                                                                                                                                                                                                                                 |                                                                                                                                                                 | PARCEL ID: 14-28-16-20228-000-1700<br>TRAFFIC COUNT: 53,500 VPD (Tampa Rd.) |  |
| <b>NOTES</b> : 2,880 SF available for Lease. Centrally located just off Tampa Rd. and close to many eateries. Space includes large administration area, multiple offices, kitchenette, IT room and two restrooms. Four large corner offices can also be used as conference rooms. Very flexible layout. The administration area can easily accommodate four staff. Ideal for any professional office or medical user. |                                                                                                                                                                 |                                                                             |  |
| KEY HOOK #:28ASSOCIATE: Monique PetronjeK&H SIGNAGE: WindowLISTING CODE: LO-1278-3-25SHOWING INFORMATION: Contact listing agent for all showings.                                                                                                                                                                                                                                                                     |                                                                                                                                                                 |                                                                             |  |
| LEASING INFORMATION:                                                                                                                                                                                                                                                                                                                                                                                                  |                                                                                                                                                                 |                                                                             |  |
| PROJECT SIZE: 2,880 SF                                                                                                                                                                                                                                                                                                                                                                                                | SPACE AVAILABLE: 2,880 SF                                                                                                                                       |                                                                             |  |
| <b>PARKING</b> : 6/1,000                                                                                                                                                                                                                                                                                                                                                                                              | OCCUPANCY: Immediate                                                                                                                                            |                                                                             |  |
| RENT: \$24.00/SF Modified Gross                                                                                                                                                                                                                                                                                                                                                                                       | ESCALATION: 4%                                                                                                                                                  |                                                                             |  |