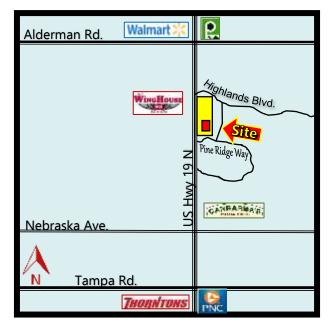

PRESENT USE: Vacant - Medical

LEASE RATE: \$20.00/SF NNN\*\*

**LOCATION**: Located less than ½ miles North of US Hwy 19 and Nebraska Ave. on the East side of US Hwy 19

ZONING: CP – Commercial Parkway LAND USE: ROR – Residential Office Retail (Pinellas County) FLOOD ZONE: "C" – No Flood Insurance Required