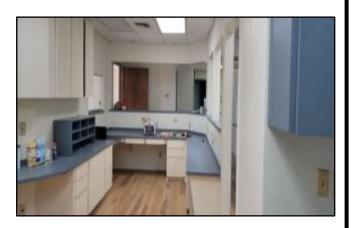

**NOTES**: 2,500 +/- SF Medical office now available for lease. Recently renovated with paint, floor covering, new lamps, ceiling tiles. Includes 3 exam rooms with cabinetry, reception, nursing station, 3 private offices, 4 separate entrances, overflow storage/exam rooms, 3 restrooms and more.