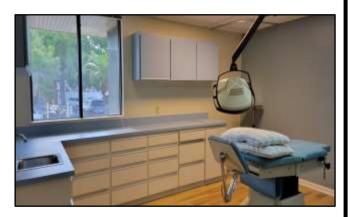

**NOTES**: 2,500 +/- SF Medical office now available for lease. Recently renovated with paint, floor covering, new lamps, ceiling tiles. Includes 3 exam rooms with cabinetry, reception, nursing station, 3 private offices, 4 separate entrances, overflow storage/exam rooms, 3 restrooms and more.