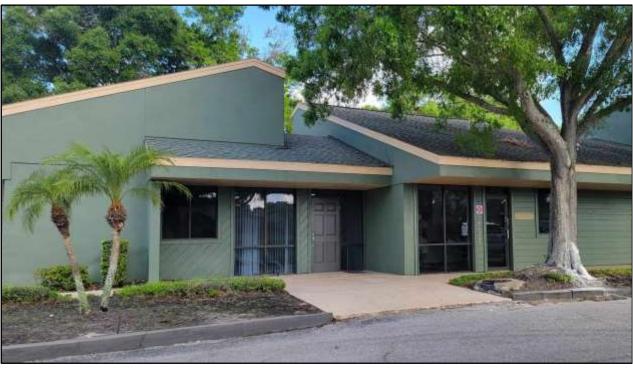

## 34629 US HWY 19 N. PALM HARBOR, FL 34684

- APPROXIMATELY 2,500 SF MEDICAL OFFICE
- 3 EXAM ROOMS
- RECENTLY RENOVATED
- LEASE RATE: \$20.00/SF NNN\*\*
- RENT: \$4,868.75 PER MONTH PLUS FLORIDA SALES TAX

**NOTES**: 2,500 +/- SF Medical office now available for lease. Recently renovated with paint, floor covering, new lamps, ceiling tiles. Includes 3 exam rooms with cabinetry, reception, nursing station, 3 private offices, 4 separate entrances, overflow storage/exam rooms, 3 restrooms and more.