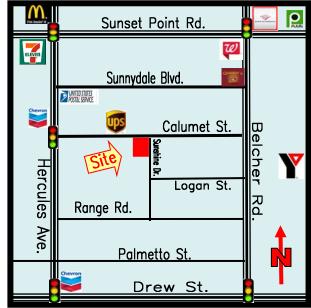

### 2085 CALUMET ST., UNITS #5 & #6 CLEARWATER, FL 33765

- CLEARWATER INDUSTRIAL AREA
- NEW CONSTRUCTION 2023
- 3, 800 SF UNIT AVAILABLE
- AVAILABLE: IMMEDIATELY
- LEASE RATE: \$5,826/MONTH INCLUDES TAX

**ADDRESS**: 2085 Calumet St., Units #5 & #6

Clearwater, FL 33765

**LOCATION**: South side of Calumet St., between Belcher Rd. & Hercules Ave., south of Sunset

Point Rd.

LAND AREA: 3.31 Acres **DIMENSIONS**: 397.8' x 380' **ZONING**: IRT – City of Clearwater