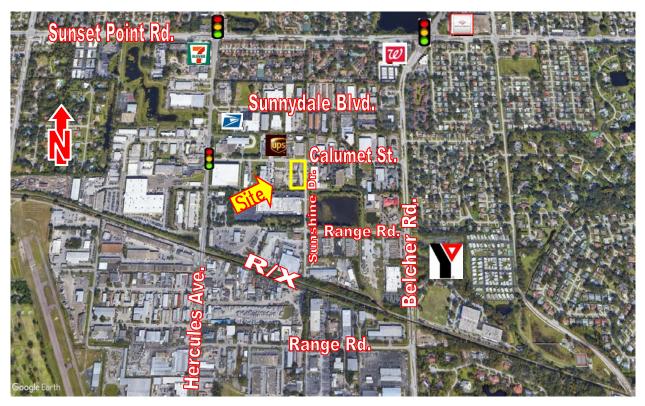

### 2085 CALUMET ST., UNITS #5 & #6 CLEARWATER, FL 33765

- CLEARWATER INDUSTRIAL AREA
- NEW CONSTRUCTION 2023
- 3, 800 SF UNIT AVAILABLE
- AVAILABLE: IMMEDIATELY
- LEASE RATE: \$5,826/MONTH INCLUDES TAX

**ADDRESS**: 2085 Calumet St., Units #5 & #6

Clearwater, FL 33765

**LOCATION**: South side of Calumet St., between Belcher Rd. & Hercules Ave., south of Sunset

Point Rd.

LAND AREA: 3.31 Acres **DIMENSIONS**: 397.8' x 380' **ZONING**: IRT – City of Clearwater