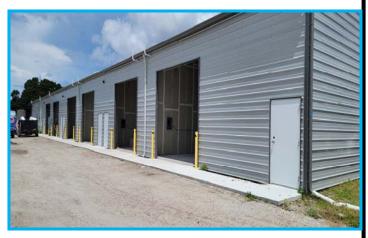

TRAFFIC COUNT: N/A

**NOTES**: New construction flex space available in the Hercules Industrial area. Units have a restroom and overhead (10' x 14') overhead roll-up door in the warehouse, 16' clear height and single phase 120/240 volt power, with a small (8' x 17') A/C office.