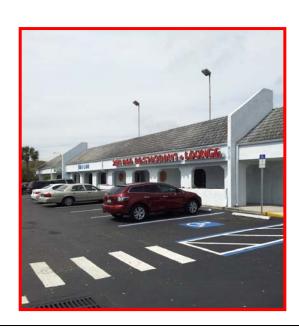

# **9011-23 PARK BLVD. SEMINOLE, FL 33777**

• 2 SUITES LEFT - OFFICE / RETAIL

• SUITE SIZE: 1,100 SF EACH

GOOD SIGNAGE

• INGRESS / EGRESS ON PARK BLVD. & 91 ST.

• PARKING: 5/1000

• LEASE RATE: \$14.00/SF + \$2.00 CAM

Good signage, parking & maintenance.

**KEY HOOK #**: 10 **ASSOCIATE**: Joseph Santolucito **K&H SIGNAGE**: 3' x 4' **LISTING CODE**: LO-992-3-32

**SHOWING INFORMATION**: Contact listing associate.