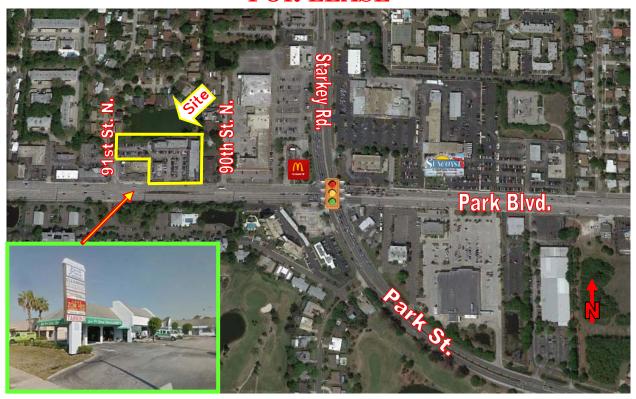

# **9011-23 PARK BLVD. SEMINOLE, FL 33777**

• 2 SUITES LEFT - OFFICE / RETAIL

• SUITE SIZE: 1,100 SF EACH

GOOD SIGNAGE

• INGRESS / EGRESS ON PARK BLVD. & 91 ST.

• PARKING: 5/1000

• LEASE RATE: \$14.00/SF + \$2.00 CAM

### Rev. 7/18/2024 **PROPERTY OVERVIEW** LO-992

**ADDRESS**: 9011-23 Park Blvd. **LOCATION**: On north side of Park Blvd., 2 blocks

Seminole, FL 33777 west of Starkey Rd. / Park St. intersection.

**LAND AREA**: 2.1 acres **ZONING**: CG – City of Seminole

**DIMENSIONS**: 238' x 325' **LAND USE**: CG

**FLOOD ZONE**: "AE" - Flood Insurance Required

**IMPROVEMENTS**: 20,342 SF

**LEGAL DESCRIPTION**: Lengthy, in office

**YEAR BUILT**: 1986 – renovated 2004

**UTILITIES**: Electric - Duke Energy

Water & Sewer- Pinellas County

PRESENT USE: Retail & Office

**PARKING:** 5/1000

**LEASE RATE:** \$14.00/SF + \$2.00 CAM **PARCEL ID #**: 26-30-15-48276-001-0240

TRAFFIC COUNT: 48,000 VPD

**NOTES:** Unit # 204, 1,100 SF, built out as office. Unit # 206, 1,100 SF, built out as office.