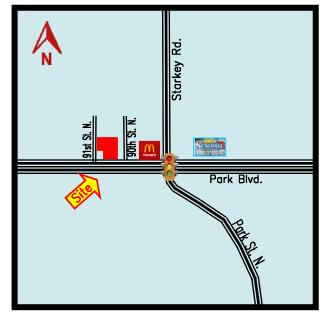

### Rev. 7/18/2024 **PROPERTY OVERVIEW** LO-992

**ADDRESS**: 9011-23 Park Blvd. **LOCATION**: On north side of Park Blvd., 2 blocks

Seminole, FL 33777 west of Starkey Rd. / Park St. intersection.

**LAND AREA**: 2.1 acres **ZONING**: CG – City of Seminole