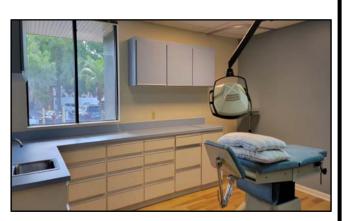

+ Pass Thru: \$3.37/SF

**NOTES**: 2,400 +/- SF Medical office now available for lease. Recently renovated with paint, floor covering, new lamps, ceiling tiles. Includes 3 exam rooms with cabinetry, reception, nursing station, 3 private offices, 4 separate entrances, overflow storage/exam rooms, 3 restrooms and more.