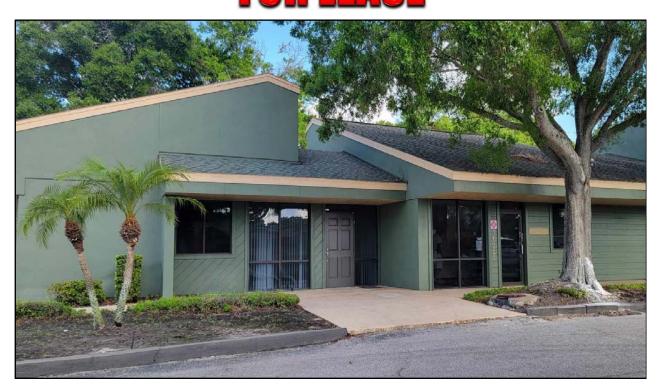

## MEDICAL OFFICE FOR LEASE

## 34629 US HWY 19 N. PALM HARBOR, FL 34684

- APPROXIMATELY 2,400 SF MEDICAL OFFICE
- 3 EXAM ROOMS
- RECENTLY RENOVATED
- LEASE RATE: \$18.00/SF
- RENT: \$4,274.00 PER MONTH PLUS FLORIDA SALES TAX

Revised: 10/22/24 PROPERTY OVERVIEW LO-1307

+ Pass Thru: \$3.37/SF

**NOTES**: 2,400 +/- SF Medical office now available for lease. Recently renovated with paint, floor covering, new lamps, ceiling tiles. Includes 3 exam rooms with cabinetry, reception, nursing station, 3 private offices, 4 separate entrances, overflow storage/exam rooms, 3 restrooms and more.