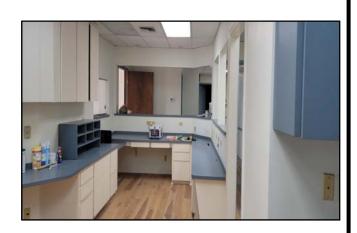

+ Pass Thru: \$3.37/SF

**NOTES**: 2,400 +/- SF Medical office now available for lease. Recently renovated with paint, floor covering, new lamps, ceiling tiles. Includes 3 exam rooms with cabinetry, reception, nursing station, 3 private offices, 4 separate entrances, overflow storage/exam rooms, 3 restrooms and more.