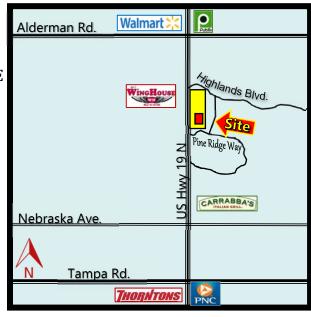

ADDRESS: 34629 US HWY 19 N. LOCATION: Located less than ½ miles North of US Hwy 19

Palm Harbor, FL 34684 and Nebraska Ave. on the East side of US Hwy 19

**LAND AREA**: 60,991 SF **ZONING**: CP – Commercial Parkway