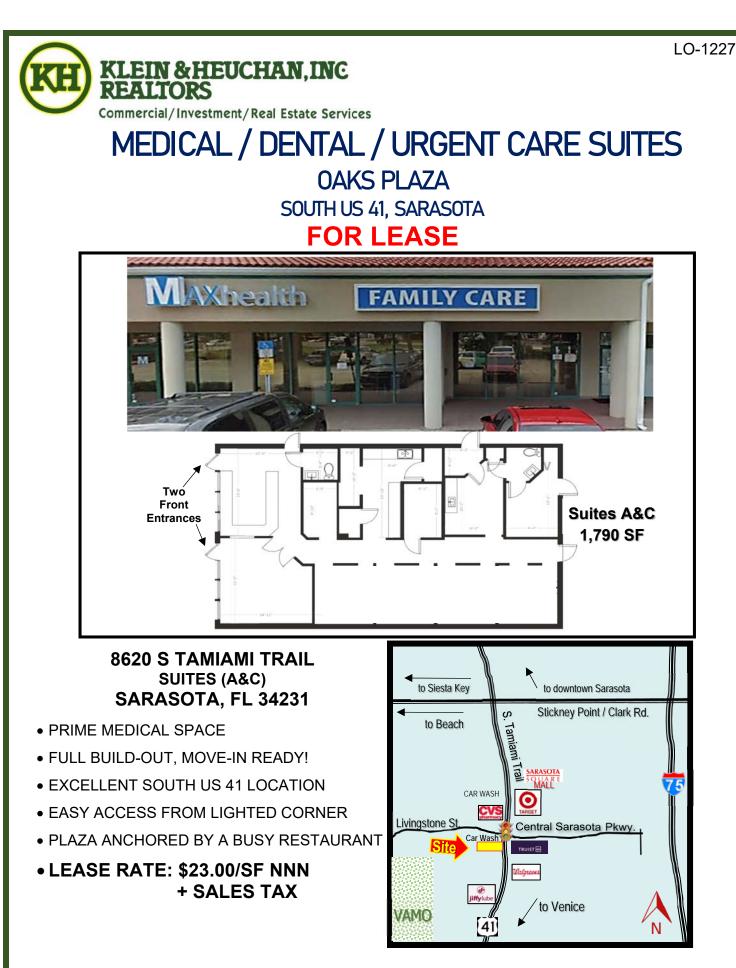

| Revised: 10/28/24                                                                                                                                                                                                                                                                                                                                       | PROPERTY OVERVIEW                  |                                                                                                                                                                     | LO-1227       |
|---------------------------------------------------------------------------------------------------------------------------------------------------------------------------------------------------------------------------------------------------------------------------------------------------------------------------------------------------------|------------------------------------|---------------------------------------------------------------------------------------------------------------------------------------------------------------------|---------------|
| ADDRESS: 8620 S Tamiami Trail (Suites A&C)<br>Sarasota, FL 34231                                                                                                                                                                                                                                                                                        |                                    | <b>LOCATION</b> : on South US Hwy 41 at the South West corner of US Hwy 41 and Central Sarasota Parkway                                                             |               |
| LAND AREA: 1.73 acres<br>DIMENSIONS: Irregular                                                                                                                                                                                                                                                                                                          |                                    | <b>ZONING</b> : CG – Commercial General (Sarasota County)<br><b>LAND USE</b> : COM – Commercial Center<br><b>FLOOD ZONE</b> : X – 500 (no flood insurance required) |               |
| IMPROVEMENTS: 15,522 SF                                                                                                                                                                                                                                                                                                                                 |                                    | · · · · · · · · · · · · · · · · · · ·                                                                                                                               |               |
| YEAR BUILT: 1992<br>PARKING: 82 spaces                                                                                                                                                                                                                                                                                                                  |                                    | <b>LEGAL DESCRIPTION</b> : Lengthy (in listing folder)                                                                                                              |               |
|                                                                                                                                                                                                                                                                                                                                                         |                                    | <b>UTILITIES:</b> Electric (FP&L)<br>Water & Sewer (Sarasota County)                                                                                                |               |
| PRESENT USE: Medical / Dental / Urgent Care                                                                                                                                                                                                                                                                                                             |                                    | <b>TAXES:</b> \$32,990 (2023)                                                                                                                                       |               |
| LEASE RATE: \$23.00/SF NNN + Sales Tax                                                                                                                                                                                                                                                                                                                  |                                    | PARCEL ID #: 0132-04-0053                                                                                                                                           |               |
|                                                                                                                                                                                                                                                                                                                                                         |                                    | TRAFFIC COUNT: 42,500 VPD (South T                                                                                                                                  | amiami Trail) |
| <b>NOTES</b> : Excellent, fully-built-out Medical / Dental/Urgent Care suite in Sarasota, directly on US 41! Easy access from lighted intersection and from US 41! Medical space in Sarasota is hard to find. You'll be up and running quickly! Professional office is an option. Call now! Don Wallace - (941) 780-5030 Klein & Heuchan, Inc. Realtors |                                    |                                                                                                                                                                     |               |
| KEY HOOK #:34<br>K&H SIGNAGE: N/A<br>SHOWING INFORMATION: Call listing associate to                                                                                                                                                                                                                                                                     |                                    | ASSOCIATE: Don Wallace / Cell (941) 780-5030<br>LISTING CODE: LO-1227-3-26<br>o schedule a showing.                                                                 |               |
| LEASING INFORMATION                                                                                                                                                                                                                                                                                                                                     |                                    |                                                                                                                                                                     |               |
| PROJECT SIZE: 15,522 SF                                                                                                                                                                                                                                                                                                                                 |                                    | SPACE AVAILABLE: Suites A&C –                                                                                                                                       | 1,790 SF      |
|                                                                                                                                                                                                                                                                                                                                                         |                                    | OCCUPANCY: Immediate                                                                                                                                                |               |
| MONTHLY RENT: \$4,475/Mo., including CAM<br>+ Sales Tax                                                                                                                                                                                                                                                                                                 |                                    | ESCALATION: 3%                                                                                                                                                      |               |
| OTHER CHARGES<br>Real Estate Taxes<br>Insurance<br>Insurance: Personal Property & Liability<br>Trash<br>Exterior Maintenance<br>Interior Maintenance                                                                                                                                                                                                    | LESSOR<br>CAM<br>CAM<br>CAM<br>CAM | LESSEE<br>X<br>X                                                                                                                                                    |               |
| Water<br>Management<br>Electric                                                                                                                                                                                                                                                                                                                         | CAM<br>CAM                         | X                                                                                                                                                                   |               |
| CAM: \$7.00/SF<br>MINIMUM TERM: 3 years                                                                                                                                                                                                                                                                                                                 |                                    | SIGNAGE: Pylon & Marquee                                                                                                                                            |               |
| The information contained herein was gathered from sources believed reliable; however, Klein & Heuchan, Inc.,<br>or its agent, cannot be responsible for errors, omissions, changes, withdrawal, or prior sale.                                                                                                                                         |                                    |                                                                                                                                                                     |               |