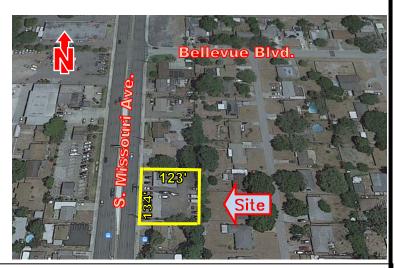

**ADDRESS**: 1477 S. Missouri Ave. LOCATION: Just north of Woodlawn St, on the east side of

Clearwater, FL 33756 Missouri Ave.

LAND AREA: .38 acres

ZONING: C-2, Commercial – Pinellas County

LAND USE: CG - Commercial General

FLOOD ZONE: "X" – No Flood Insurance Required

IMPROVEMENTS: 1,241 SF

LEGAL DESCRIPTION: Lengthy in listing file

YEAR BUILT: 1952

PARKING: 10/1000 of Clearwater & Coastal Waste - Trash & Recycling

PRESENT USE: Automobile Sales TAXES: \$4,626.64 (2023)