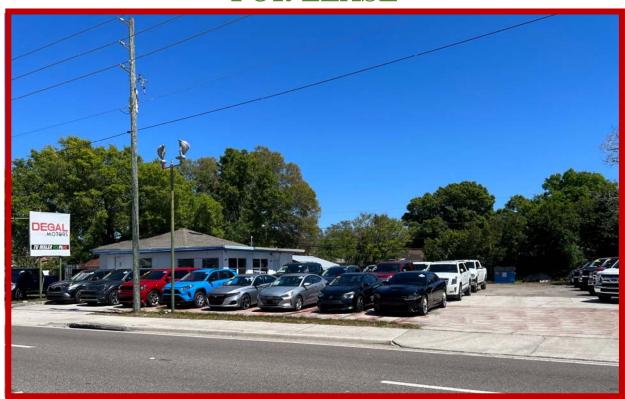

## 1477 S. MISSOURI AVE. CLEARWATER, FL 33756

- OPPORTUNITY FOR RETAIL
- IDEAL FOR AUTO SALES OR BUSINESS NEEDING HIGH PARKING RATIO
- LARGE LOT & BUILDING
- EXCELLENT VISIBILITY & SIGNAGE
- FLEXIBLE LAYOUT
- 1,241 SF BUILDING
- LEASE RATE: \$4,400/MONTH MODIFIED GROSS

**ADDRESS**: 1477 S. Missouri Ave. LOCATION: Just north of Woodlawn St, on the east side of

Clearwater, FL 33756 Missouri Ave.

LAND AREA: .38 acres

ZONING: C-2, Commercial – Pinellas County

LAND USE: CG - Commercial General

**LEASE PRICE**: \$4,400/Month **PARCEL ID** #: 22/29/15/78480-001-0060

Modified Gross TRAFFIC COUNT: 27,500 (AVP)

**NOTES**: 1,241 SF building on oversized lot. Site provides excellent visibility and signage. Excellent opportunity for retail location. Ideal for auto sales, detailing or individual looking for high parking ratio.