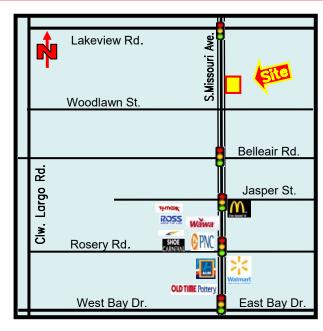

**ADDRESS**: 1477 S. Missouri Ave. LOCATION: Just north of Woodlawn St, on the east side of

Clearwater, FL 33756 Missouri Ave.

LAND AREA: .38 acres

ZONING: C-2, Commercial – Pinellas County

LAND USE: CG - Commercial General