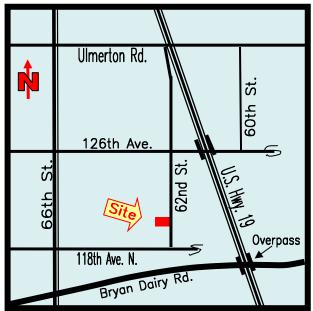

**PRESENT USE**: Office/Showroom/ Warehouse **PROPERTY OVERVIEW** 

SI-1670

**LOCATION**: West side of 62<sup>nd</sup> St., N., approximately 100 ft. north of 118<sup>th</sup> Ave.

**ZONING**: M-1, City of Pinellas Park **LAND USE**: IL – City of Pinellas Park **FLOOD ZONE**: X – No Flood Insurance Required

**NOTES**: Excellent owner/user property or investor property. Currently, 15,240 SF of space is leased to three (3) tenants. There is 7,032 SF of space available for owner occupancy or for lease. This property is well located in mid Pinellas County with easy access to US Highway 19, 66<sup>th</sup> Street, 118<sup>th</sup> Avenue & Ulmerton Road.