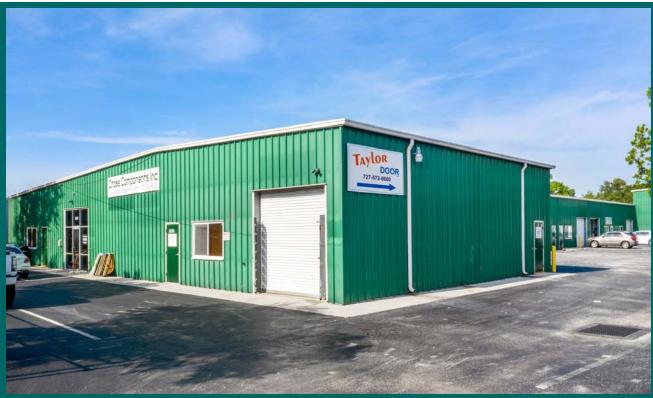

## MID PINELLAS COUNTY INDUSTRIAL BUILDING FOR SALE

## 11838 62<sup>ND</sup> ST., N. LARGO, FL 33773

- 22,300 ± SF BUILDING ON 1.18 ACRES MOL
- FOR OWNER/USER OR INVESTOR
- 7,032 SF SPACE FOR LEASE OR OWNER OCCUPANCY
- 3 TENANTS IN PLACE OCCUPYING 15,240 SF
- M-1 ZONING, CITY OF PINELLAS PARK
- FLOOD ZONE: X
- EVACUATION ZONE: C
- PRICE: \$3,233,500

**PRESENT USE**: Office/Showroom/ Warehouse **PROPERTY OVERVIEW** 

SI-1670

**LOCATION**: West side of 62<sup>nd</sup> St., N., approximately 100 ft. north of 118<sup>th</sup> Ave.

**ZONING**: M-1, City of Pinellas Park **LAND USE**: IL – City of Pinellas Park **FLOOD ZONE**: X – No Flood Insurance Required

**NOTES**: Excellent owner/user property or investor property. Currently, 15,240 SF of space is leased to three (3) tenants. There is 7,032 SF of space available for owner occupancy or for lease. This property is well located in mid Pinellas County with easy access to US Highway 19, 66<sup>th</sup> Street, 118<sup>th</sup> Avenue & Ulmerton Road.