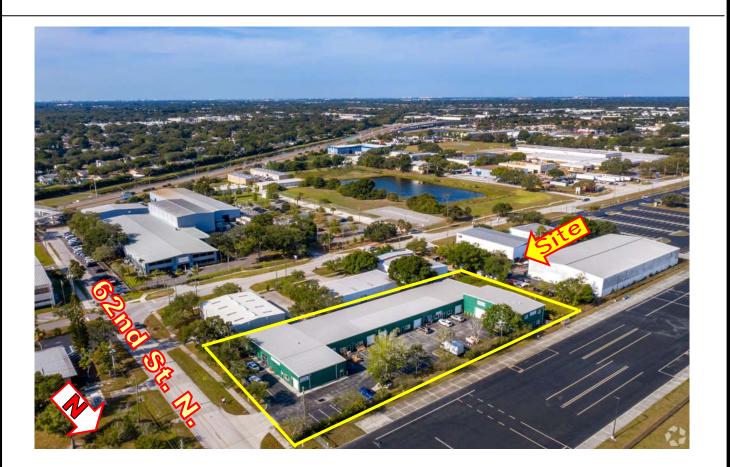

## ADDRESS: 11838 62<sup>ND</sup> St., N. Largo, FL 33773

**LAND AREA**: 51,315 SF **DIMENSIONS**: 165' x 311'

IMPROVEMENTS: 22,300 SF

**YEAR BUILT**: 1998

**PARKING**: 35 spaces total **EAVE HEIGHT:** 14-22 ft.

**PRESENT USE**: Office/Showroom/ Warehouse **PROPERTY OVERVIEW** 

SI-1670

**LOCATION**: West side of 62<sup>nd</sup> St., N., approximately 100 ft. north of 118<sup>th</sup> Ave.

**ZONING**: M-1, City of Pinellas Park **LAND USE**: IL – City of Pinellas Park **FLOOD ZONE**: X – No Flood Insurance Required